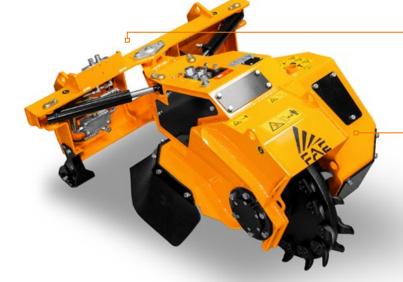

## SCL/RCU75

Stump cutters for the RCU75 remote controlled tracked carrier.

The SCL/RCU can shred large stumps and roots up to 50 cm deep. Lateral oscillation with proportional hydraulic control makes it possible to work on a large area without moving the vehicle.

50 cm max

40 cm max

Fixed Direct Drive piston motor

for less maintenance and greater compactness

| MODEL                        | SCL/RCU75    |
|------------------------------|--------------|
| Head type                    | Stump cutter |
| Working width max range (in) | 37           |
| Blade width (in)             | 44           |
| Weight (lbs)                 | 838          |
| Disc rotor diameter (in)     | 26           |
| Max shredding diameter (in)  | 16           |
| Disc rotor width (in)        | 4.4          |
| Max working depth (in)       | 20           |
| No. teeth type L1+L2         | 15+15        |
|                              |              |