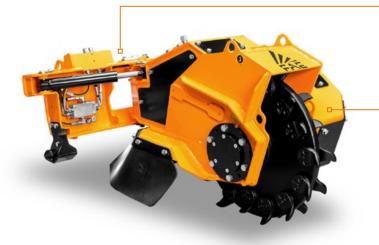

35 cm max

Proportional hydraulic control of the lateral oscillation

Fixed Direct Drive piston motor for less maintenance and greater compactness

| MODEL                        | SCL/RCU55    |
|------------------------------|--------------|
| Head type                    | Stump cutter |
| Working width max range (in) | 33           |
| Blade width (in)             | 44           |
| Weight (lbs)                 | 728          |
| Disc rotor diameter (in)     | 22.4         |
| Max shredding diameter (in)  | 14           |
| Disc rotor width (in)        | 4.2          |
| Max working depth (in)       | 18           |
| No. teeth type L1+L2         | 15+15        |

## **ROTOR DISC**

(standard)