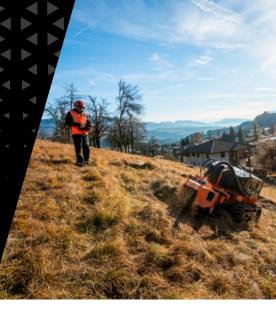

## Stump cutters for the RCU55 remote controlled tracked carrier.

The SCL/RCU can shred large stumps and roots up to 45 cm deep. Lateral oscillation with proportional hydraulic control makes it possible to work on a large area without moving the vehicle.