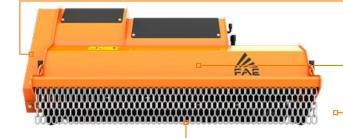

## Flail mulcher with swinging hammer rotor for RCU55.

The PMM/RCU55 is a high-efficiency forestry mulcher for vegetation and small shrubs up to 6 cm in diameter.

**Deflector** 

Trapezoidal belts transmission

Pressed steel counter blades (welded)

Support roller with integrated skid

Interchangeable protection chains

| MODEL                        | PMM/RCU55-150 |
|------------------------------|---------------|
| Head type                    | Mulcher       |
| Working width max range (in) | 1540          |
| Total width (in)             | 1726          |
| Weight (lbs)                 | 535           |
| Disc rotor diameter (in)     | 440           |
| Max shredding diameter (in)  | 60            |
| No. teeth type PMM           | 18            |
| No. teeth type Y/3           | 18            |
|                              |               |