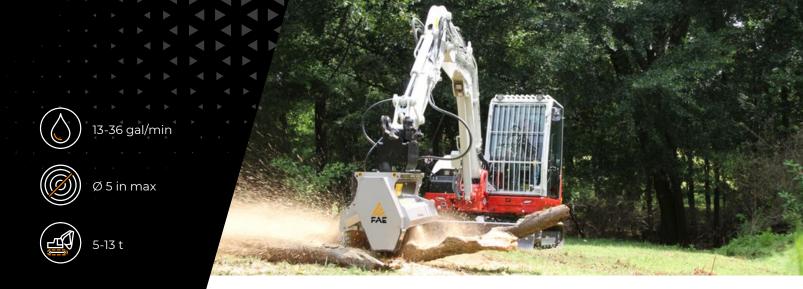

# DML/HY - DML/HY/VT

Forestry mulcher with fixed tooth rotor for excavators.

The small DML/HY is the most versatile fixed hammer excavator mulcher on the market. The VT automatic variable displacement hydraulic motor avoids any adjustment of the hydraulic levels on the excavator it is mounted too.

| MODEL                       | DML/HY<br><b>7</b> 5 | DML/HY<br>100 | DML/HY<br>125 | DML/HY/VT<br><b>7</b> 5* | DML/HY/VT<br>100* | DML/HY/VT<br>125* |
|-----------------------------|----------------------|---------------|---------------|--------------------------|-------------------|-------------------|
| Flow rate (gal/min)         | 13-33                | 13-33         | 13-33         | 21-36                    | 21-36             | 21-36             |
| Pressure (PSI)              | 2611-5076            | 2611-5076     | 2611-5076     | 2611-5076                | 2611-5076         | 2611-5076         |
| Excavator weight (t)        | 5-13                 | 5-13          | 5-13          | 5-13                     | 5-13              | 5-13              |
| Working width (in)          | 31                   | 39            | 49            | 31                       | 39                | 49                |
| Weight (lbs)                | 915                  | 981           | 1135          | 926                      | 992               | 1146              |
| Rotor diameter (in)         | 11.8                 | 11.8          | 11.8          | 11.8                     | 11.8              | 11.8              |
| Max shredding diameter (in) | 5                    | 5             | 5             | 5                        | 5                 | 5                 |
| No. blades type E           | 20                   | 24            | 30            | 20                       | 24                | 30                |