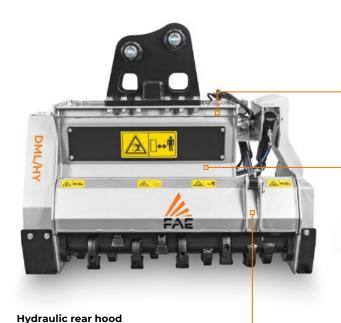

Both doors can be activated mechanically or hydraulically (optional) to allow for the mulching of trees (front door) and fine and fibrous material that does not require preventive removal (rear door).

## Hydraulic hood systems

(optional)

(front and rear optional) for excellent mulching when operating in either direction

#### **OPTIONS**

| 32/65 cc variable manual displacement hydraulic piston motor (28-53 gpm) (DML/HY) | Hydraulic front hood                            |  |  |
|-----------------------------------------------------------------------------------|-------------------------------------------------|--|--|
| Customized setting hydraulic motor                                                | Customized attachment bracket with pins         |  |  |
| Diverter valve                                                                    | Customized attachment bracket with pins and leg |  |  |
| Hydraulic rear hood                                                               | Multiple tooth options                          |  |  |
| Not supplied with hoses                                                           | Case drain required                             |  |  |