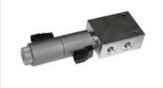

with fixed tooth rotor for excavators.

The small DML/HY is the most versatile fixed hammer excavator mulcher on the market. The VT automatic variable displacement hydraulic motor avoids any adjustment of the hydraulic levels on the excavator it is mounted too.

Both doors can be activated mechanically or hydraulically (optional) to allow for the mulching of trees (front door) and fine and fibrous material that does not require preventive removal (rear door).

to increase performance and reduce operating costs

Steel counter-blades



## Hydraulic hood systems

(optional)

(front and rear optional) for excellent mulching when operating in either direction

#### Flow control valve

to protect the motor from excessive flow



VT motor

#### **MAIN OPTIONS**



Customized attachment bracket



**Diverter valve system** to control the opening and closing of the front and rear hydraulic door



Customized setting hydraulic motor



Customized attachment bracket with fixed thumb



#### STANDARD EQUIPMENT

| STANDARD EQUIPMENT                                                                |                                       |  |  |  |
|-----------------------------------------------------------------------------------|---------------------------------------|--|--|--|
| 17/34 cc variable manual displacement hydraulic piston motor (13-33 gpm) (DML/HY) | Bulkhead for hydraulic connections    |  |  |  |
| 55/38cc variable torque hydraulic piston motor (21-36 gpm) (DML/HY/VT)            | Front hood with mechanical adjustment |  |  |  |
| Flow control system valve