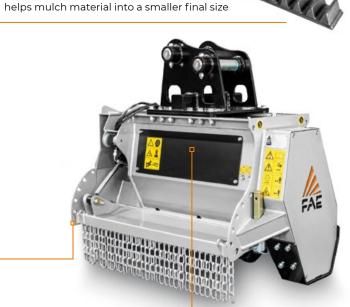

TRY MULCHERS FOR EXCAVATORS

# DML/HY - DML/HY/VT

Forestry mulcher with fixed tooth rotor for excavators.

The small DML/HY is the most versatile fixed hammer excavator mulcher on the market. The VT automatic variable displacement hydraulic motor avoids any adjustment of the hydraulic levels on the excavator it is mounted too.

Both doors can be activated mechanically or hydraulically (optional) to allow for the mulching of trees (front door) and fine and fibrous material that does not require preventive removal (rear door).

to increase performance and reduce operating costs

Steel counter-blades



## Hydraulic hood systems

(optional)

(front and rear optional) for excellent mulching when operating in either direction

#### Flow control valve

to protect the motor from excessive flow



VT motor

#### **MAIN OPTIONS**



Customized attachment bracket



**Diverter valve system** to control the opening and closing of the front and rear hydraulic door



Customized setting hydraulic motor



Customized attachment bracket with fixed thumb



#### STANDARD EQUIPMENT

| STANDARD EQUIPMENT                                                                |                                       |  |  |  |
|-----------------------------------------------------------------------------------|---------------------------------------|--|--|--|
| 17/34 cc variable manual displacement hydraulic piston motor (13-33 gpm) (DML/HY) | Bulkhead for hydraulic connections    |  |  |  |
| 55/38cc variable torque hydraulic piston motor (21-36 gpm) (DML/HY/VT)            | Front hood with mechanica