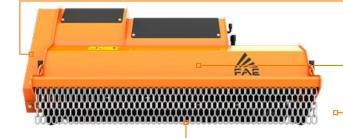

## Flail mulcher with swinging hammer rotor for RCU55.

The PMM/RCU55 is a high-efficiency forestry mulcher for vegetation and small shrubs up to 6 cm in diameter.

Deflector

Trapezoidal belts transmission

Pressed steel counter blades

(welded)

**Support roller** with integrated skid

Interchangeable protection chains

| MODEL                        | PMM/RCU55-150 |
|------------------------------|---------------|
| Head type                    | Mulcher       |
| Working width max range (mm) | 1540          |
| Total width (mm)             | 1726          |
| Weight (Kg)                  | 535           |
| Disc rotor diameter (mm)     | 440           |
| Max shredding diameter (mm)  | 60            |
| No. teeth type PMM           | 18            |
| No. teeth type Y/3           | 18            |
|                              |               |