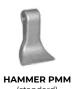

on



Pressed steel counter blades

(welded)

**Support roller** with integrated skid

Interchangeable protection chains

| MODEL                        | PMM/RCU55-150 |
|------------------------------|---------------|
| Head type                    | Mulcher       |
| Working width max range (mm) | 1540          |
| Total width (mm)             | 1726          |
| Weight (Kg)                  | 535           |
| Disc rotor diameter (mm)     | 440           |
| Max shredding diameter (mm)  | 60            |
| No. teeth type PMM           | 18            |
| No. teeth type Y/3           | 18            |
|                              |               |

Data refers to machine as standard. The technical data in this catalogue may be altered without prior notice.

## **ROTOR TYPE PMM/RCU**