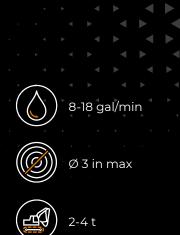

#### Case drain required

| MODEL                       | BLO/EX 50 | BL0/EX 75 |
|-----------------------------|-----------|-----------|
| Flow rate (gal/min)         | 8-18      | 8-18      |
| Pressure (PSI)              | 2600-3600 | 2600-3600 |
| Excavator weight (t)        | 2-4       | 3-4       |
| Working width (in)          | 22        | 31        |
| Total width (in)            | 40        | 49        |
| Weight (lbs)                | 470       | 553       |
| Rotor diameter (in)         | 12        | 12        |
| Max shredding diameter (in) | 3         | 3         |
| No. blades type BL/MINI     | 10        | 14        |
| No. tooth type C/3/MINI     | 10        | 14        |
|                             |           |           |