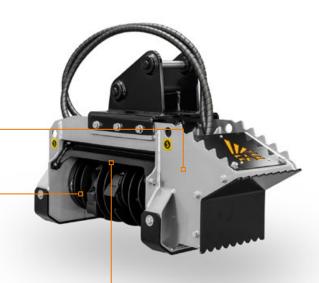

The BLO/EX's Direct Drive motor minimizes maintenance and makes it possible to have an extremely compact machine body. The BLO/EX can be equipped with BL/MINI blades and C/3/MINI teeth.

Hydraulic block with flow control valve

### **Direct Drive Motor**

for less maintenance and reduced size

#### **Rotor Bite Limiter**

special steel profiles limit the blades' reach and optimize productivity

## **MAIN OPTIONS**

Customized attachment bracket kit with customized pins

Attachment plate with self-leveling device (optional) adapts to all types of terrain

| SIANDARD EQUIPMENT                                                         |                                              |  |
|----------------------------------------------------------------------------|----------------------------------------------|--|
| 11 cc-gear hydraulic motor (BL0/EX 50)                                     | Deflector                                    |  |
| 16 cc-gear hydraulic motor (BLO/EX 75)                                     | Thumb bracket                                |  |
| Flow Control system valve with integrated safety and anticavitation valves | Direct-drive transmission                    |  |
| Enclosed, dust-resistant machine body                                      | Interchangeable forged steel rotor shafts    |  |
| Motor enclosed in the frame                                                | Bite Limiter Rotor                           |  |
| Hydraulic hoses                                                            | Wear-resistant interchangeable Hardox® soles |  |
|                                                                            |                                              |  |