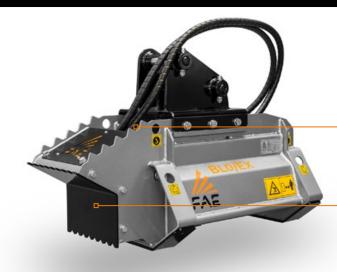

The BLO/EX's Direct Drive motor minimizes maintenance and makes it possible to have an extremely compact machine body. The BLO/EX can be equipped with BL/MINI blades and C/3/MINI teeth.

Hydraulic block with flow control valve

**Fixed thumb bracket built into the frame** useful for moving materials that need to be mulched

#### Adjustable rear deflector

controls mulched material output for greater safety

## **MAIN OPTIONS**

Customized attachment bracket kit with customized pins

Attachment plate with self-leveling device (optional) adapts to all types of terrain

| SIANDARD EQUIPMENT                                                         |                                              |  |
|----------------------------------------------------------------------------|----------------------------------------------|--|
| 11 cc-gear hydraulic motor (BL0/EX 50)                                     | Deflector                                    |  |
| 16 cc-gear hydraulic motor (BLO/EX 75)                                     | Thumb bracket                                |  |
| Flow Control system valve with integrated safety and anticavitation valves | Direct-drive transmission                    |  |
| Enclosed, dust-resistant machine body                                      | Interchangeable forged steel rotor shafts    |  |
| Motor enclosed in the frame                                                | Bite Limiter Rotor                           |  |
| Hydraulic hoses                                                            | Wear-resistant interchangeable Hardox® soles |  |
|                                                                            |                                              |  |