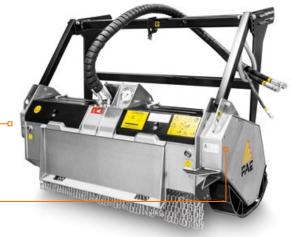

# UML/SSL/VT/BL - UML/SSL/BL/SONIC

Forestry mulcher with Bite Limiter rotor system.

Robust and compact, the UML/SSL/VT/BL - UML/SSL/ BL/SONIC is renowned for its ergonomic design that guarantees excellent visibility for the operator during various situations.

#### Reinforced frames

Provides extra protection from the power of the carrier