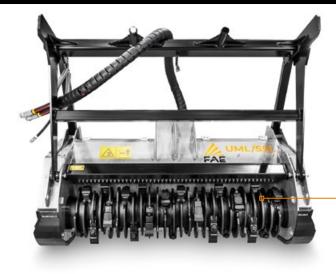

# UML/SSL/VT/BL - UML/SSL/BL/SONIC

Forestry mulcher with Bite Limiter rotor system.

Robust and compact, the UML/SSL/VT/BL - UML/SSL/ BL/SONIC is renowned for its ergonomic design that guarantees excellent visibility for the operator during various situations.

#### **ROTOR TYPE BL**