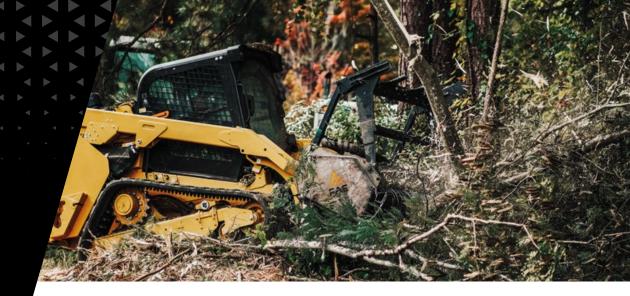

# UML/SSL/VT/BL - UML/SSL/BL/SONIC

Forestry mulcher with Bite Limiter rotor system.

Robust and compact, the UML/SSL/VT/BL - UML/SSL/ BL/SONIC is renowned for its ergonomic design that guarantees excellent visibility for the operator during various situations.