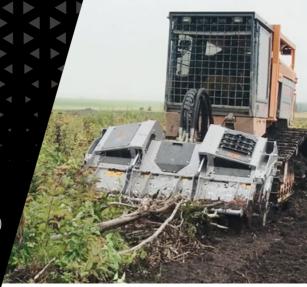

## SFM/PM

Hydraulic multitask stone crusher, forestry tiller and mulcher.

Extremely sturdy and versatile - the multipurpose SFM/PM head works with special vehicles up to 450 hp. It crushes stones and shreds logs or stumps up to 12 in deep.

300-450 hp

Ø 8 in max (Stones) Ø 14 in max (Trees) Ø 18 in max (Stump)

Depth 12 in

Customized attachment plate (optional)

Hydraulically controlled hood to adjust final product

**Dual transmission with side gearbox** converts RPM to Power