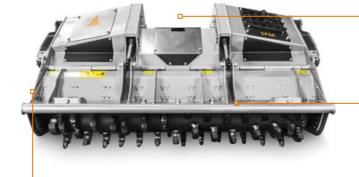

300-450 hp

Ø 8 in max (Stones) Ø 14 in max (Trees) Ø 18 in max (Stump)

Depth 12 in

Customized attachment plate (optional)

Hydraulically controlled hood to adjust final product

**Dual transmission with side gearbox** converts RPM to Power

## **STANDARD EQUIPMENT**

Considering the various available options and high level of customization, the final configuration will be specified upon request.

| MODEL                              | SFM/PM 225 | SFM/PM 250 |
|------------------------------------|------------|------------|
| Engine (hp)                        | 300-450    | 300-450    |
| Flow rate (gal/min)                | 92-103     | 92-103     |
| Pressure (PSI)                     | 5080-5800  | 5080-5800  |
| Working width (in)                 | 91         | 100        |
| Total width (in)                   | 103        | 113        |
| Weight (lbs)                       | 9039       | 9700       |
| Rotor diameter (in)                | 26.4       | 26.4       |
| Max working depth (in)             | 12         | 12         |
| Max shredding diameter Stones (in) | 8          | 8          |
| Trees (in)                         | 14         | 14         |
| Stump (in)                         | 18         | 18         |
| No. teeth type F/3+STC/3/FP        | 58+6       | 62+6       |