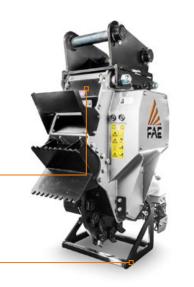

## Access panel

Front hydraulic hood with bolt-on chains/protection plates

### MAIN OPTIONS

Front fixed thumb

Customized setting hydraulic motor

Customized attachment bracket with fixed thumb

Customized attachment bracket

тоотн м/4 (standard)

| Bulkhead for hydraulic connections |
|------------------------------------|
| Hydraulic front hood               |
| Screwed protection chains          |
| Bolt-on chains / protection plates |
| Supporting service leg             |
|                                    |