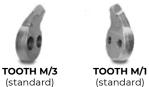

Data refers to machine as standard set-up. Options may have reflects on weights and dimensions. The technical data in this catalogue may be altered without prior notice.

DISC ROTOR

(standard)

**ТООТН М/2** (standard)