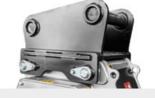

# Disc stump cutters for excavators.

The SCM/EX/VT is designed to remove stumps quickly and easily. The front hood with hydraulic adjustment and front fixed thumb are designed tomove around previously cut material.

This feature combined with the reliability and resistance of the disc allows for the best performance and safety while the stumps are being removed.

Motor enclosed in frame protected from dirt and damage

## Access panel

Front hydraulic hood with bolt-on chains/protection plates