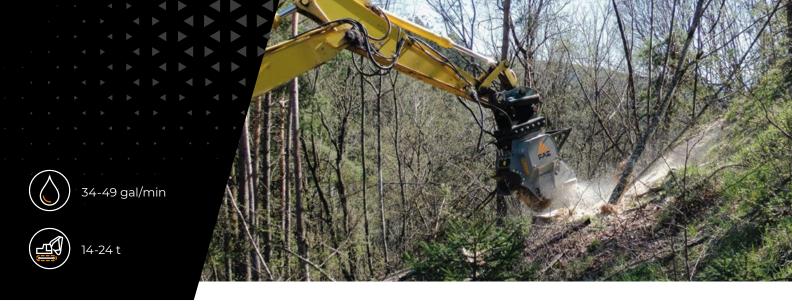

# Disc stump cutters for excavators.

The SCM/EX/VT is designed to remove stumps quickly and easily. The front hood with hydraulic adjustment and front fixed thumb are designed tomove around previously cut material.

This feature combined with the reliability and resistance of the disc allows for the best performance and safety while the stumps are being removed.

Motor enclosed in frame protected from dirt and damage

Customized attachment bracket with pins

Customized attachment bracket with pins and leg

Case drain required

| SCM/EX/VT |
|-----------|
| 34-49     |
| 3200-5080 |
| 14-24     |
| 31        |
| 2425      |
| 32        |
| 12+3+12+3 |