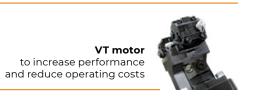

#### STANDARD EQUIPMENT

| 160/108cc variable torque hydraulic piston motor |  |  |
|--------------------------------------------------|--|--|
| Flow control system valve                        |  |  |
| Safety and anticavitation valve                  |  |  |
| Enclosed / anti dust machine body                |  |  |
| Motor enclosed in the frame                      |  |  |
| Poly Chain® Belt Transmission                    |  |  |
| OPTIONS                                          |  |  |
| Customized setting hydraulic motor               |  |  |
| Diverter valve (plug & play)                     |  |  |
| Rear fixed heel                                  |  |  |
| Not supplied with hoses                          |  |  |
| MODEL                                            |  |  |
| Flow rate (gal/min)                              |  |  |
| Pressure (PSI)                                   |  |  |
| Excavator weight (t)                             |  |  |
| Total width (in)                                 |  |  |
| Weight (lbs)                                     |  |  |
| Rotor diameter (in)                              |  |  |
| <b>No. teeth</b> type M/1+M/2+M/3+M/4            |  |  |