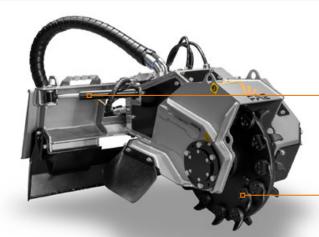

moving the vehicle. The SCL/SSL's Direct Drive motor minimizes maintenance and makes it possible to have an extremely compact machine body.

**Proportional hydraulic control** of the lateral oscillation

Disc rotor

Support blade

for added stability while in operation (option)

### **DISC ROTOR**