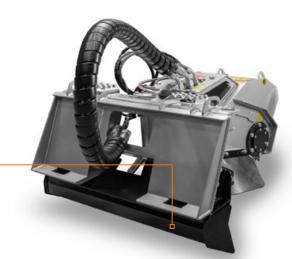

Disc rotor

Support blade

for added stability while in operation (option)

## **MAIN OPTIONS**

Wiring adaptors

Wiring adaptors interface to allows a Plug & Play coupling with the most popular skid steers

Support blade

75-120 hp

20 in max

Ø 16 in max

| 125 cc hydraulic piston motor                         | Direct-drive transmission                |  |
|-------------------------------------------------------|------------------------------------------|--|
| Hydraulic block with safety and anticavitation valves | Hydraulic and proportional swing control |  |
| 12 V diverter valve                                   | Enclosed, dust-resistant machine body    |  |
| Hydraulic hoses                                       | Supporting leg                           |  |
| Interchangeable forged steel rotor shafts             | Motor enclosed in the frame              |  |
|                                                       |                                          |  |