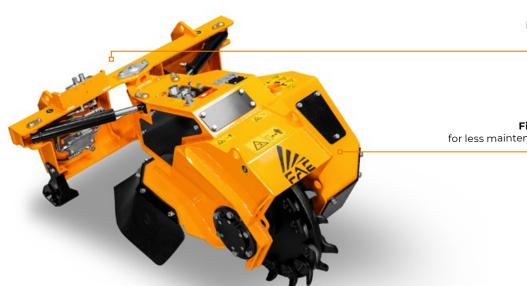

## Stump cutters for the RCU75 remote controlled tracked carrier.

The SCL/RCU can shred large stumps and roots up to 50 cm deep. Lateral oscillation with proportional hydraulic control makes it possible to work on a large area without moving the vehicle.

40 cm max

Proportional hydraulic control of the lateral oscillation

Fixed Direct Drive piston motor for less maintenance and greater compactness

| MODEL                        | SCL/RCU75    |
|------------------------------|--------------|
| Head type                    | Stump cutter |
| Working width max range (mm) | 37           |
| Blade width (mm)             | 44           |
| Weight (Kg)                  | 838          |
| Disc rotor diameter (mm)     | 26           |
| Max shredding diameter (mm)  | 16           |
| Disc rotor width (mm)        | 4.4          |
| Max working depth (mm)       | 20           |
| No. teeth type L1+L2         | 15+15        |