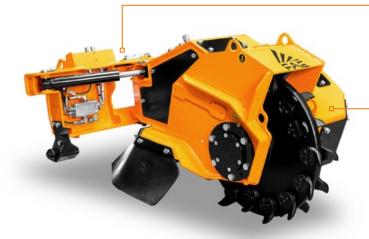

## STUMP CUTTERS FOR REMOTE CONTROLLED TRACKED CARRIER

## SCL/RCU55

Stump cutters for the RCU55 remote controlled tracked carrier.

The SCL/RCU can shred large stumps and roots up to 45 cm deep. Lateral oscillation with proportional hydraulic control makes it possible to work on a large area without moving the vehicle.



35 cm max



**Proportional hydraulic control** of the lateral oscillation



Fixed Direct Drive piston motor

for less maintenance and greater compactness

| MODEL                        | SCL/RCU55    |
|------------------------------|--------------|
| Head type                    | Stump cutter |
| Working width max range (mm) | 33           |
| Blade width (mm)             | 44           |
| Weight (Kg)                  | 728          |
| Disc rotor diameter (mm)     | 22.4         |
| Max shredding diameter (mm)  | 14           |
| Disc rotor width (mm)        | 4.2          |
| Max working depth (mm)       | 18           |
| No. teeth type L1+L2         | 15+15        |

Data refers to machine as standard. The technical data in this catalogue may be altered without prior notice.

## **ROTOR DISC**