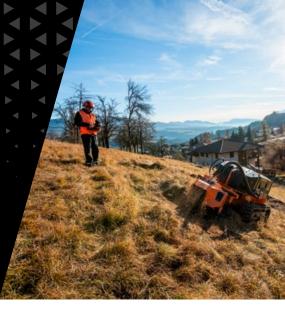

## SCL/RCU55

Stump cutters for the RCU55 remote controlled tracked carrier.

The SCL/RCU can shred large stumps and roots up to 45 cm deep. Lateral oscillation with proportional hydraulic control makes it possible to work on a large area without moving the vehicle.