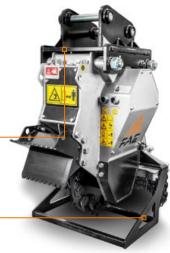

## **MAIN OPTIONS**

Front fixed thumb

Customized setting hydraulic

Customized attachment bracket with fixed thumb

Customized attachment bracket