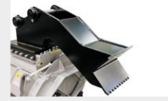

# DISC ROTOR

| MODEL                  | SCL/EX/VT |
|------------------------|-----------|
| Flow rate (gal/min)    | 28-45     |
| Pressure (PSI)         | 2600-5080 |
| Excavator weight (t)   | 7-15      |
| Total width (in)       | 36        |
| Weight (lbs)           | 1664      |
| Rotor diameter (in)    | 26        |
| No. teeth type L/1+L/2 | 15+15     |