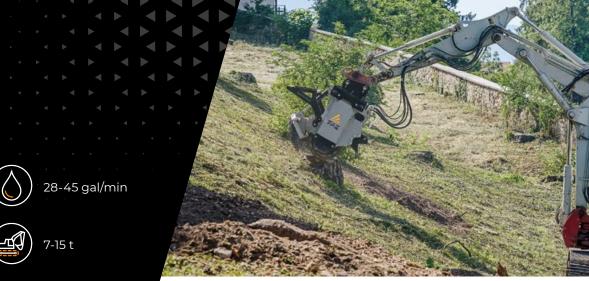

# SCL/EX/VT

Disc stump cutters for excavators.

The SCL/EX/VT is for excavators ranging from 7 to 15 t.

Thanks to the heavy duty and larger disk, stump removal is made easier in any situation, even when using

medium and small size excavators. This unit is compact, high performing and is equipped with a hydraulic door to control the exit of debris.

| MODEL                  | SCL/EX/VT |
|------------------------|-----------|
| Flow rate (gal/min)    | 28-45     |
| Pressure (PSI)         | 2600-5080 |
| Excavator weight (t)   | 7-15      |
| Total width (in)       | 36        |
| Weight (lbs)           | 1664      |
| Rotor diameter (in)    | 26        |
| No. teeth type L/1+L/2 | 15+15     |