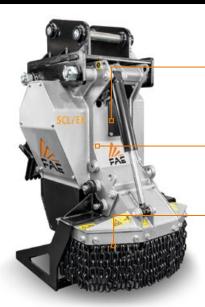

#### Access panel

VT motor

adjustable motor to obtain the maximum performance from any excavator, protected from dirt and damage

Front hydraulic hood with bolt-on chains

# Motor enclosed in frame

protected from dirt and damage

#### Adjustable supporting service stand

for storing the machine when not in use