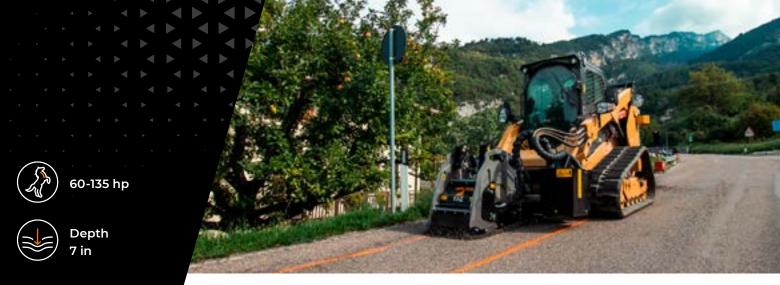

## Fixed tooth road planer for skid steers up to 135 hp.

The RPL/SSL is a road planer for skid steers from 60 to 135 hp, capable of milling up to 7 inches deep and is available in three widths of 18, 24 and 30 inches. The RPL/SSL is ideal for road preparation before ading a new layer of asphalt or concrete, or to simplify excavation

operations. Self-leveling skids and tilt ensure optimal results. Operational precision is ensured by the hydraulic drive system as well as practical depth and cutting indicators. The line is completed with teeth specifically designed for asphalt and concrete road surfaces.