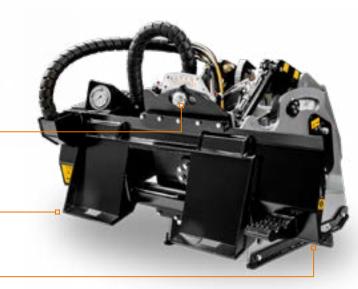

**Cutting and depth indicators** for precise operation control

#### Hydraulic side shifting

for accurate positioning over the work area

#### Self-leveling skids

With independent hydraulic position control