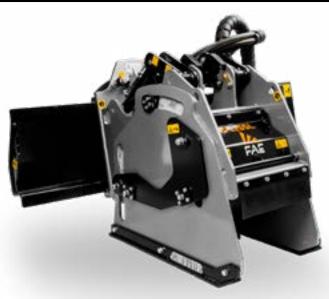

## Fixed tooth road planer for skid steers up to 135 hp.

The RPL/SSL is a road planer for skid steers from 60 to 135 hp, capable of milling up to 7 inches deep and is available in three widths of 18, 24 and 30 inches. The RPL/SSL is ideal for road preparation before ading a new layer of asphalt or concrete, or to simplify excavation

operations. Self-leveling skids and tilt ensure optimal results. Operational precision is ensured by the hydraulic drive system as well as practical depth and cutting indicators. The line is completed with teeth specifically designed for asphalt and concrete road surfaces.