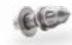

-41      | 32-45      |
| Pressure (PSI)              | 2600-5080  | 2600-5080  | 2600-5080  |
| Working width (in)          | 18         | 24         | 30         |
| Total width (in)            | 65         | 65         | 65         |
| Weight (lbs)                | 1990       | 2100       | 2200       |
| Working depth (in)          | 0-7        | 0-7        | 0-7        |
| Rotor diameter (in)         | 23.6       | 23.6       | 23.6       |
| Tilting angle ±             | 8°         | 8°         | 8°         |
| Side shifting (in)          | 22         | 22         | 22         |
| N° picks type R             | 42         | 54         | 60         |

Data refers to machine as standard. The technical data in this catalogue may be altered without prior notice.

#### **ROTOR TYPE R**





PICK R/44/A (standard)

PICK R/44/0 (optional)