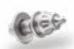

26-41      | 32-45      |
| Pressure (PSI)              | 2600-5080  | 2600-5080  | 2600-5080  |
| Working width (in)          | 18         | 24         | 30         |
| Total width (in)            | 65         | 65         | 65         |
| Weight (lbs)                | 1990       | 2100       | 2200       |
| Working depth (in)          | 0-7        | 0-7        | 0-7        |
| Rotor diameter (in)         | 23.6       | 23.6       | 23.6       |
| Tilting angle ±             | 8°         | 8°         | 8°         |
| Side shifting (in)          | 22         | 22         | 22         |
| N° picks type R             | 42         | 54         | 60         |

Data refers to machine as standard. The technical data in this catalogue may be altered without prior notice.

#### **ROTOR TYPE R**





PICK R/44/A (standard)

PICK R/44/0 (optional)