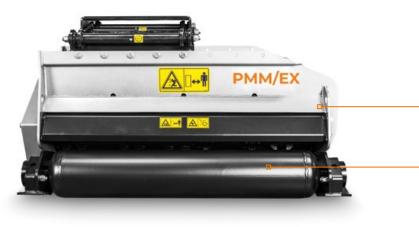

# Mulcher with hammer/flail rotor for excavators.

The PMM/EX is a flail mower used to mulch underbrush, grass and bushes. It is equipped with a variable manual displacement hydraulic piston motor that can be set to the carrier's hydraulic specifications. The stronger roller supports (optional) ensure the best performance and

maximum reliability on difficult terrain. The flow control valve ensures minimal setup of the mulcher without adjustments or modifications to the hydraulic system of the excavator.

Steel counter-blades helps mulch material into a smaller final size

Self-cleaning support roller

Enclosed machine body

Stronger bearings for the support roller