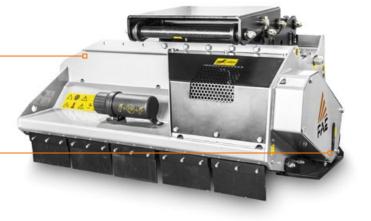

# Mulcher with hammer/flail rotor for excavators.

The PMM/EX is a flail mower used to mulch underbrush, grass and bushes. It is equipped with a variable manual displacement hydraulic piston motor that can be set to the carrier's hydraulic specifications. The stronger roller supports (optional) ensure the best performance and

maximum reliability on difficult terrain. The flow control valve ensures minimal setup of the mulcher without adjustments or modifications to the hydraulic system of the excavator.

Steel counter-blades helps mulch material into a smaller final size

Self-cleaning support roller

Enclosed machine body

Stronger bearings for the support roller