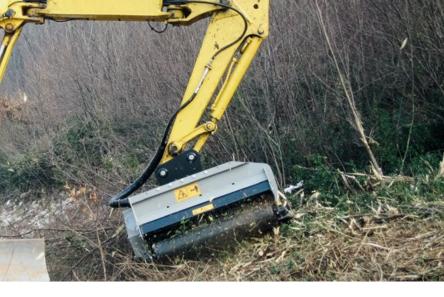

# Mulcher with hammer/flail rotor for excavators.

The PMM/EX is a flail mower used to mulch underbrush, grass and bushes. It is equipped with a variable manual displacement hydraulic piston motor that can be set to the carrier's hydraulic specifications. The stronger roller supports (optional) ensure the best performance and

maximum reliability on difficult terrain. The flow control valve ensures minimal setup of the mulcher without adjustments or modifications to the hydraulic system of the excavator.

Steel counter-blades helps mulch material into a smaller final size