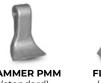

Data refers to machine as standard set-up. Options may have reflects on weights and dimensions. The technical data in this catalogue may be altered without prior notice.

HAMMER PMM (standard)

(option)