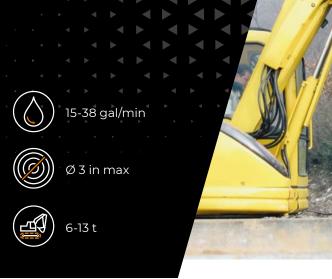

### OPTIONS

| Customized setting hydraulic motor      | Attack     | Attachment plate with self levelling device                          |            |  |
|-----------------------------------------|------------|----------------------------------------------------------------------|------------|--|
| Customized attachment bracket with pins |            | Possibillity to have the rotor equipped with PML hammers or Y-flails |            |  |
| Not supplied with hoses                 | Case       | Case drain required                                                  |            |  |
| MODEL                                   | PMM/EX 100 | PMM/EX 125                                                           | PMM/EX 150 |  |
| Flow rate (gal/min)                     | 15-38      | 15-38                                                                | 15-38      |  |
| Pressure (PSI)                          | 2611-5076  | 2611-5076                                                            | 2611-5076  |  |
| Excavator weight (t)                    | 6-13       | 6-13                                                                 | 6-13       |  |
| Working width (in)                      | 42         | 51                                                                   | 61         |  |
| Weight (lbs)                            | 1156       | 1333                                                                 | 1511       |  |
| Rotor diameter (in)                     | 17.3       | 17.3                                                                 | 17.3       |  |
| Max shredding diameter (in)             | 3          | 3                                                                    | 3          |  |
| No. hammers type PMM                    | 12         | 16                                                                   | 18         |  |
| No. flails type Y/3                     | 12         | 16                                                                   | 18         |  |