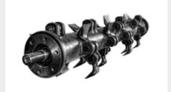

# PML/EX

Mulcher with hammer/flail rotor for excavators.

The PML/EX flail mulcher for 2–7.5 ton excavators can shred light vegetation, shrubs and trees up to 5 cm in diameter. The head is designed for high productivity, durability, and easy installation and maintenance. The PML/EX's Direct Drive motor minimizes maintenance and makes it possible to have an extremely compact

machine body. The hydraulic motor's compatibility with excavators that do not have a drainage line makes the head easier to install. This feature makes the head a plug and play piece of equipment. The PML/EX can be equipped with PML hammers or Y-flail.

#### STANDARD EQUIPMENT

| STANDARD EQUIPMENT                           |  |  |  |  |
|----------------------------------------------|--|--|--|--|
| Motor enclosed in the frame                  |  |  |  |  |
| Enclosed, dust-resistant machine body        |  |  |  |  |
| Wear-resistant interchangeable Hardox® soles |  |  |  |  |
| Hydraulic hoses                              |  |  |  |  |
| Thumb bracket                                |  |  |  |  |
| Pressed steel counter blades (welded)        |  |  |  |  |
| Deflector (PML/EX 125-150)                   |  |  |  |  |
|                                              |  |  |  |  |