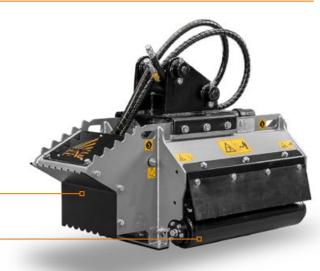

# PML/EX

Mulcher with hammer/flail rotor for excavators.

The PML/EX flail mulcher for 2–7.5 ton excavators can shred light vegetation, shrubs and trees up to 5 cm in diameter. The head is designed for high productivity, durability, and easy installation and maintenance. The PML/EX's Direct Drive motor minimizes maintenance and makes it possible to have an extremely compact

machine body. The hydraulic motor's compatibility with excavators that do not have a drainage line makes the head easier to install. This feature makes the head a plug and play piece of equipment. The PML/EX can be equipped with PML hammers or Y-flail.

#### STANDARD EQUIPMENT

| STANDARD EQUIPMENT                           |  |  |  |  |
|----------------------------------------------|--|--|--|--|
| Motor enclosed in the frame                  |  |  |  |  |
| Enclosed, dust-resistant machine body        |  |  |  |  |
| Wear-resistant interchangeable Hardox® soles |  |  |  |  |
| Hydraulic hoses                              |  |  |  |  |
| Thumb bracket                                |  |  |  |  |
| Pressed steel counter blades (welded)        |  |  |  |  |
| Deflector (PML/EX 125-150)                   |  |  |  |  |
|                                              |  |  |  |  |