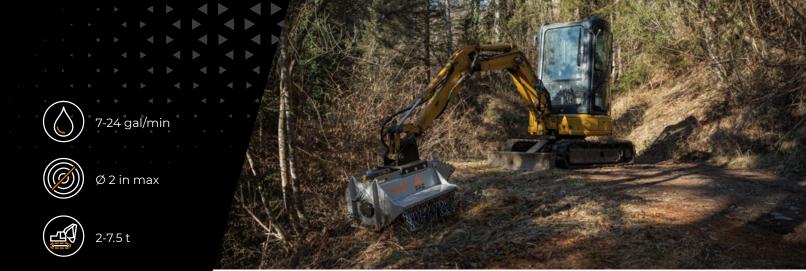

# FORESTRY MULCHERS FOR EXCAVATORS

# PML/EX

Mulcher with hammer/flail rotor for excavators.

The PML/EX flail mulcher for 2–7.5 ton excavators can shred light vegetation, shrubs and trees up to 5 cm in diameter. The head is designed for high productivity, durability, and easy installation and maintenance. The PML/EX's Direct Drive motor minimizes maintenance and makes it possible to have an extremely compact

#### Case drain required

| MODEL                       | PML/EX 75 | PML/EX 100 | PML/EX 125 | PML/EX 150 |
|-----------------------------|-----------|------------|------------|------------|
| Flow rate (gal/min)         | 7-24      | 7-24       | 7-24       | 7-24       |
| Pressure (PSI)              | 2600-3600 | 2600-3600  | 2600-3600  | 2600-3600  |
| Excavator weight (t)        | 2-4       | 3.5-5.5    | 5-7.5      | 5-7.5      |
| Working width (in)          | 28        | 40         | 49         | 59         |
| Weight (lbs)                | 463       | 595        | 661        | 750        |
| Rotor diameter (in)         | 14.2      | 14.2       | 14.2       | 14.2       |
| Max shredding diameter (in) | 1.6       | 2          | 2          | 2          |
| No. hammers type PML        | 10        | 16         | 20         | 24         |
| No. flails type Y/2         | 10        | 16         | 20         | 24         |