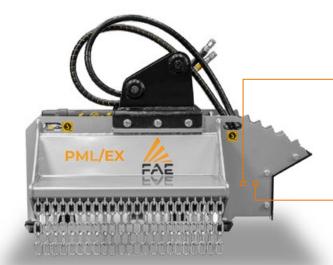

# PML/EX

Mulcher with hammer/flail rotor for excavators.

The PML/EX flail mulcher for 2–7.5 ton excavators can shred light vegetation, shrubs and trees up to 5 cm in diameter. The head is designed for high productivity, durability, and easy installation and maintenance. The PML/EX's Direct Drive motor minimizes maintenance and makes it possible to have an extremely compact

machine body. The hydraulic motor's compatibility with excavators that do not have a drainage line makes the head easier to install. This feature makes the head a plug and play piece of equipment. The PML/EX can be equipped with PML hammers or Y-flail.

Direct Drive Motor

for less maintenance and greater compactness

**Different hydraulic motors** for different excavator models

# Fixed thumb bracket built into the frame

useful for moving material that needs to be mulched

Adjustable support roller