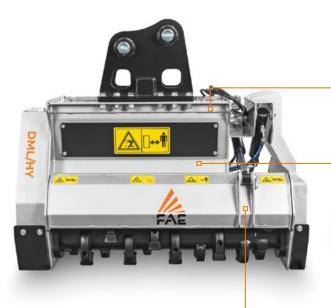

# DML/HY - DML/HY/VT

Forestry mulcher with fixed tooth rotor for excavators.

The DML/HY is the smallest, most versatile fixed hammer Both doors can be activated mechanically or hydraulically excavator mulcher on the market. The VT automatic variable displacement hydraulic motor avoids any adjustment of the hydraulic levels on the excavator it is mounted too.

(optional) to allow for the mulching of trees (front door) and fine and fibrous material that does not require preventive removal (rear door).

VT motor to increase performance

Hydraulic rear hood (optional)

#### Hydraulic hood systems

(front and rear optional) for excellent mulching when operating in either direction

#### Flow control valve

to protect the motor from excessive flow

#### **MAIN OPTIONS**

Customized attachment bracket

Diverter valve system to control the opening and closing of the front and rear hydraulic door

**Customized setting hydraulic** 

**Customized attachment** bracket with fixed thumb