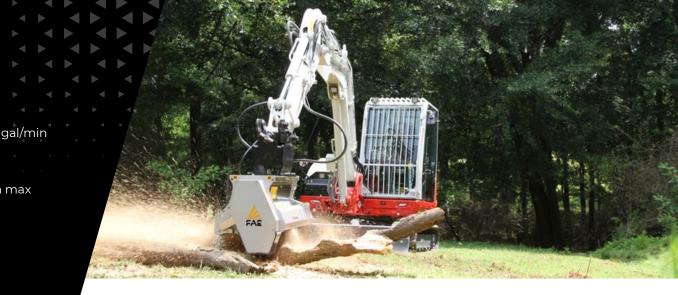

## FORESTRY MULCHERS FOR EXCAVATORS

# DML/HY - DML/HY/VT

Forestry mulcher with fixed tooth rotor for excavators.

The DML/HY is the smallest, most versatile fixed hammer Both doors can be activated mechanically or hydraulically excavator mulcher on the market. The VT automatic variable displacement hydraulic motor avoids any adjustment of the hydraulic levels on the excavator it is mounted too.