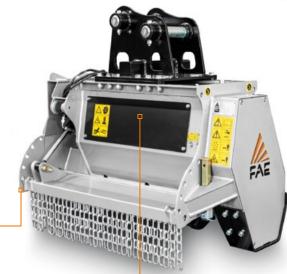

# DML/HY - DML/HY/VT

Forestry mulcher with fixed tooth rotor for excavators.

The DML/HY is the smallest, most versatile fixed hammer Both doors can be activated mechanically or hydraulically excavator mulcher on the market. The VT automatic variable displacement hydraulic motor avoids any adjustment of the hydraulic levels on the excavator it is mounted too.

(optional) to allow for the mulching of trees (front door) and fine and fibrous material that does not require preventive removal (rear door).

VT motor to increase performance

Hydraulic rear hood (optional)

#### Hydraulic hood systems

(front and rear optional) for excellent mulching when operating in either direction