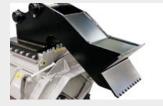

# DML/HY - DML/HY/VT

Forestry mulcher with fixed tooth rotor for excavators.

The DML/HY is the smallest, most versatile fixed hammer Both doors can be activated mechanically or hydraulically excavator mulcher on the market. The VT automatic variable displacement hydraulic motor avoids any adjustment of the hydraulic levels on the excavator it is mounted too.

(optional) to allow for the mulching of trees (front door) and fine and fibrous material that does not require preventive removal (rear door).

VT motor to increase performance

Hydraulic rear hood (optional)

#### Hydraulic hood systems

(front and rear optional) for excellent mulching when operating in either direction