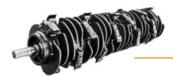

#### Bite Limiter rotor

control the depth of cut

## special steel limiter rings

#### **ROTOR TYPE BL**

(standard)