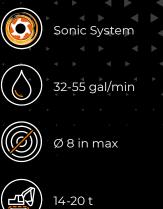

# **BL3/EX/VT - BL3/EX/SONIC**

The mulcher with Bite Limiter technology for large and midsize excavators

BL3/EX for 14-20 ton excavators mulches trees with a max. diameter of 8 in and is available in two working widths: 49 and 59 in. The rotor features Bite Limiter technology. Steel limiter rings limit the depth of cut, which reduces power demand and guarantees speed and exceptional performance.

#### Sonic System

is a new automatic intelligent system that manages the hydraulic transmission. It makes the mulching machine to perform at the maximum capacity in all conditions (BL3/EX/SONIC)

useful in moving material to be mulched (optional)

| MODEL                             | BL3/EX/VT 125 | BL3/EX/VT 150 | BL3/EX/SONIC 125 | BL3/EX/SONIC 150 |
|-----------------------------------|---------------|---------------|------------------|------------------|
| Flow rate (gal/min)               | 32-55         | 32-55         | 32-55            | 32-55            |
| Pressure (PSI)                    | 2600-5080     | 2600-5080     | 2600-5080        | 2600-5080        |
| Excavator weight (t)              | 14-20         | 14-20         | 14-20            | 14-20            |
| Working width (in)                | 53            | 62            | 53               | 62               |
| Weight (lbs)                      | 2855          | 3020          | 2855             | 3020             |
| Rotor diameter (in)               | 17.3          | 17.3          | 17.3             | 17.3             |
| Max shredding diameter (in)       | 8             | 8             | 8                | 8                |
| No. blades/teeth type BL + C/3/SS | 20+2          | 24+2          | 20+2             | 24+2             |