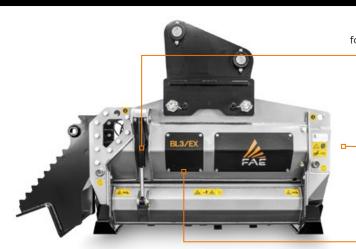

## **Hydraulic front hood**

for optimal mulching, reduces the ejection of mulched material (optional)

## Spike PRO counter-blade

the distribution of the new Spike PRO counter-blades inside the shredding chamber guarantees a better finish of the mulched material

Hydraulic piston motor

#### Adjustable material deflector

controls mulched material output for greater safety

#### Bite Limiter rotor

control the depth of cut

## special steel limiter rings