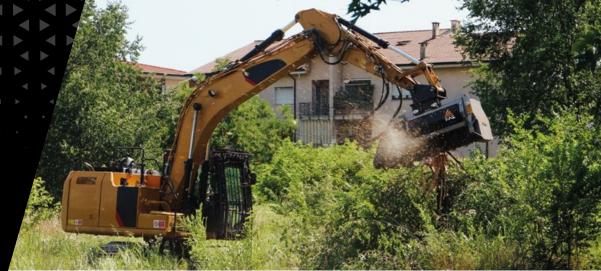

## FORESTRY MULCHERS FOR EXCAVATORS

# **BL3/EX/VT - BL3/EX/SONIC**

The mulcher with Bite Limiter technology for large and midsize excavators

BL3/EX for 14-20 ton excavators mulches trees with a max. diameter of 8 in and is available in two working widths: 49 and 59 in. The rotor features Bite Limiter technology. Steel limiter rings limit the depth of cut, which reduces power demand and guarantees speed and exceptional performance.