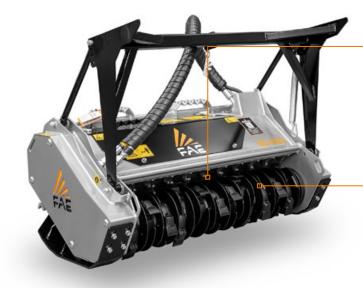

# BL1/SSL/VT

Forestry mulcher for skid steers starting at 45 hp.

The BL1/SSL/VT forestry mulcher for 45 to 65 hp skid steers can shred material up to 4 inches in diameter. The Bite Limiter technology on this head is ideal for high productivity in managing vegetation, with reliably efficient shredding. The head is designed to guarantee

high reliability and make maintenance easier. The high-visibility profile helps the operator optimize their work in all applications. The BLI/SSL/VT can be equipped with BL/MINI blades or C/3/MINI teeth.

## Interchangeable Spike Pro counter blades

for finer mulching of wet, dry, or rigid vegetation

#### Rotor with Bite Limiter technology

maximum productivity with minimum power thanks to the special high-resistance steel inserts and BL/MINI blades

# **The high-visibility profile** helps the operator optimize work

**VT (Variable Torque) Motor** with automatic torque management