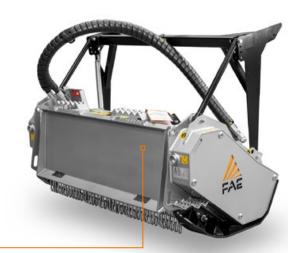

high reliability and make maintenance easier. The high-visibility profile helps the operator optimize their work in all applications. The BLI/SSL/VT can be equipped with BL/MINI blades or C/3/MINI teeth.

# **The high-visibility profile** helps the operator optimize work

**VT (Variable Torque) Motor** with automatic torque management