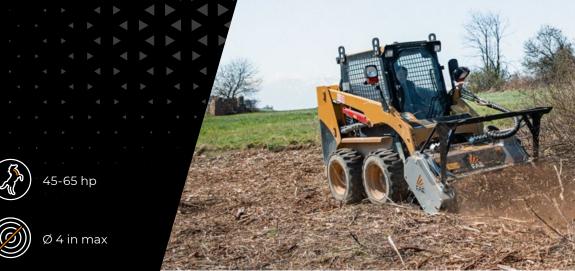

# BL1/SSL/VT

Forestry mulcher for skid steers starting at 45 hp.

The BL1/SSL/VT forestry mulcher for 45 to 65 hp skid steers can shred material up to 4 inches in diameter. The Bite Limiter technology on this head is ideal for high productivity in managing vegetation, with reliably efficient shredding. The head is designed to guarantee