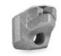

| N° blade type BL/MINI       | 24             |

Data refers to machine as standard. The technical data in this catalogue may be altered without prior notice.

### **ROTOR TYPE BL**







TOOTH C/3/MINI (option)