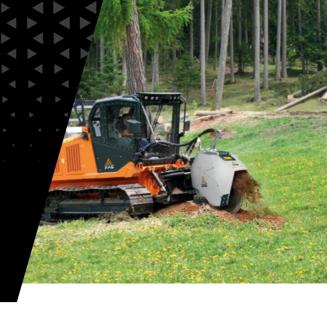

# Hydraulic stump cutters for higher horse power carriers.

The 500/SC can shred large stumps and roots up to 24 in in diameter and 41 in deep. The hydraulic and proportional swing control allows to work on wide surfaces without moving the vehicle.

400-500 hp

Ø 24 in max

Depth 41 in

Hydraulic motor with relief valve

Hydraulic and proportional swing control

Poly Chain belts transmission optimal power managment