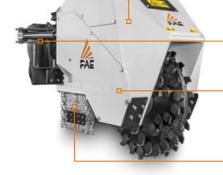

### STANDARD EQUIPMENT

Considering the various available options and high level of customization, the final configuration will be specified upon request.

| MODEL                                 | 500/SC      |
|---------------------------------------|-------------|
| Engine (hp)                           | 400-500     |
| Flow rate (gal/min)                   | 119-159     |
| Pressure (PSI)                        | 5080-5800   |
| Working width max range (in)          | 62          |
| Blade width (in)                      | 41          |
| Weight (lbs)                          | 7275        |
| Disc rotor diameter (in)              | 47.2        |
| Disc rotor width (in)                 | 6.6         |
| Max working depth (in)                | 41          |
| Max shredding diameter (in)           | 24          |
| <b>No. teeth</b> type M/1+M/2+M/3+M/4 | 30+10+30+10 |

#### **DISC ROTOR**

TOOTH M/4 (standard)