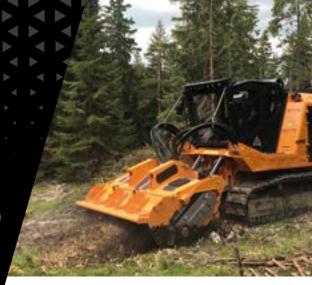

## Stone crusher, forestry tiller and mulcher.

The SFH/PM head works with special vehicles up to 450 hp. It shreds logs or stumps and crushes stones up to 16 in deep. Its double-gear transmission increases shredding power.

Ø 14 in max (stones) Ø 18 in max (trees) Ø 22 in max (stump)

Depth 16 in

Customized attachment plate (optional)

Hydraulically controlled hood to adjust final product

**Dual transmission with side gearbox** converts RPM to Power