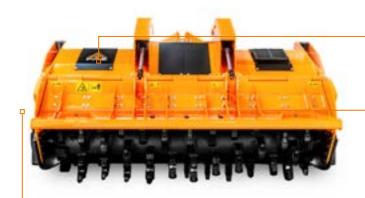

Ø 14 in max (stones) Ø 18 in max (trees) Ø 22 in max (stump)

Depth 16 in

Customized attachment plate (optional)

Hydraulically controlled hood to adjust final product

**Dual transmission with side gearbox** converts RPM to Power

## **ROTOR TYPE G**

TOOTH STC/3/F (side scraper)

(side scraper)