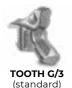

| MODEL                                  | SFH/PM 225 | SFH/PM 250 |
|----------------------------------------|------------|------------|
| Head type                              | Multitask  | Multitask  |
| Working width (in)                     | 91         | 101        |
| Total width (in)                       | 107        | 116        |
| Weight (lbs)                           | 12600      | 13300      |
| Rotor diameter (in)                    | 35         | 35         |
| Max working depth (in)                 | 16         | 16         |
| Max shredding diameter stones (in)     | 14         | 14         |
| trees (in)                             | 18         | 18         |
| stump (in)                             | 22         | 22         |
| No. teeth type G/3 - STC/FP - STC/3/FP | 60+6+4     | 66+6+4     |

## **ROTOR TYPE G**

TOOTH STC/3/F (side scraper)

(side scraper)