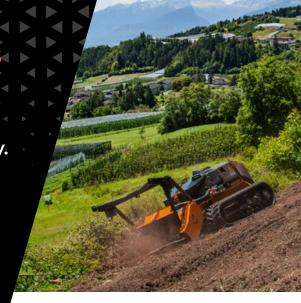

## **BL2/RCU**

Forestry mulcher with Bite Limiter technology.

High productivity and durability are key features of the BL2/RCU forestry mulcher with Bite Limiter rotor, which can mulch vegetation up to 6" in diameter.