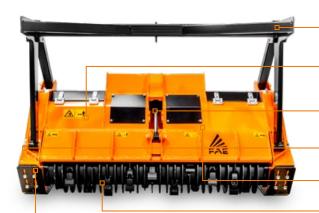

## Mechanical guard frame

VT Motor

**Hydraulic hood** 

adjust final product size while machine is working size

V-belts transmission

Spike Pro counter blades

**Bite Limiter rotor** 

Adjustable support skids