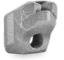

|  |
| Adjustable support skids                                                      |  |

| MODEL                       | BL1/RCU 125 |
|-----------------------------|-------------|
| Head type                   | Mulcher     |
| Working width (in)          | 49          |
| Total width (in)            | 60          |
| Weight (lbs)                | 1280        |
| Rotor diameter (in)         | 12          |
| Max shredding diameter (in) | 5           |
| No. blades type BL/MINI     | 24          |
| No. teeth typ C/3/MINI      | 24          |

Data refers to machine as standard set-up. Options may have reflects on weights and dimensions. The technical data in this catalogue may be altered without prior notice.

## **ROTOR TYPE BL1/RCU**





BLADE BL/MINI (standard) TOOTH C/3/MINI (option)