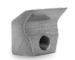

|  |
| Adjustable support skids                                                      |  |

| MODEL                       | BL1/RCU 125 |
|-----------------------------|-------------|
| Head type                   | Mulcher     |
| Working width (in)          | 49          |
| Total width (in)            | 60          |
| Weight (lbs)                | 1280        |
| Rotor diameter (in)         | 12          |
| Max shredding diameter (in) | 5           |
| No. blades type BL/MINI     | 24          |
| No. teeth typ C/3/MINI      | 24          |

Data refers to machine as standard set-up. Options may have reflects on weights and dimensions. The technical data in this catalogue may be altered without prior notice.

## **ROTOR TYPE BL1/RCU**





BLADE BL/MINI (standard) TOOTH C/3/MINI (option)