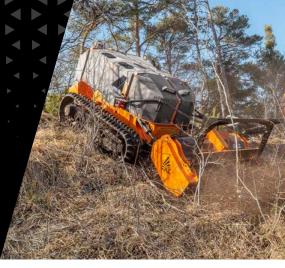

## Forestry mulcher with Bite Limiter technology.

High productivity and durability are key features of the BL1/RCU forestry mulcher with Bite Limiter rotor, which can mulch vegetation up to 5" in diameter.

| Mechanical guard frame                                                        |  |
|-------------------------------------------------------------------------------|--|
| VT Motor                                                                      |  |
| <b>Hydraulic hood</b> adjust final product size while machine is working size |  |
| V-belts transmission                                                          |  |
| Spike Pro counter blades                                                      |  |
| Bite Limiter rotor                                                            |  |
| Adjustable support skids                                                      |  |

| MODEL                       | BL1/RCU 125 |
|-----------------------------|-------------|
| Head type                   | Mulcher     |
| Working width (in)          | 49          |
| Total width (in)            | 60          |
| Weight (lbs)                | 1280        |
| Rotor diameter (in)         | 12          |
| Max shredding diameter (in) | 5           |
| No. blades type BL/MINI     | 24          |
| No. teeth typ C/3/MINI      | 24          |