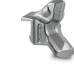

esigned frame and rotor, along with the materials used, make it extremely resistant to explosions.





| MODEL                                  | 300/TD - 250    |
|----------------------------------------|-----------------|
| Head type                              | Demining Tiller |
| Working width (in)                     | 98              |
| Total width (in)                       | 123             |
| Weight (lbs)                           | 8377            |
| Rotor diameter (in)                    | 35              |
| <b>No. teeth</b> type G/3+STC/3/FP+BAZ | 62+2+4          |
|                                        |                 |

Data refers to machine as standard. The technical data in this catalogue may be altered without prior notice.

## **ROTOR TYPE G**



(standard)



TOOTH G/3/HD (option)