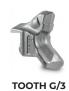

he specially designed frame and rotor, along with the materials used, make it extremely resistant to explosions.





| MODEL                                  | 300/TD - 250    |
|----------------------------------------|-----------------|
| Head type                              | Demining Tiller |
| Working width (in)                     | 98              |
| Total width (in)                       | 123             |
| Weight (lbs)                           | 8377            |
| Rotor diameter (in)                    | 35              |
| <b>No. teeth</b> type G/3+STC/3/FP+BAZ | 62+2+4          |
|                                        |                 |

Data refers to machine as standard. The technical data in this catalogue may be altered without prior notice.

## **ROTOR TYPE G**



(standard)



TOOTH G/3/HD (option)