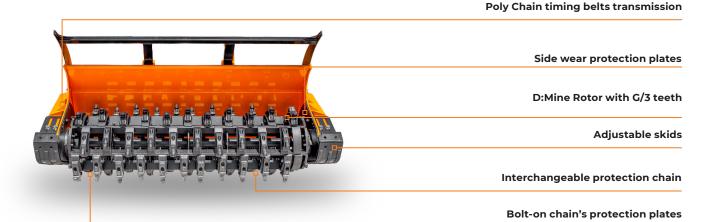

## Demining head with fixed-tooth rotor.

The 300/TD demining tiller has a fixed-tooth rotor designed specifically for demining work. The specially designed frame and rotor, along with the materials used, make it extremely resistant to explosions.