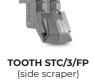

| MODEL                                  | 300/TD - 250    |
|----------------------------------------|-----------------|
| Head type                              | Demining Tiller |
| Working width (in)                     | 98              |
| Total width (in)                       | 123             |
| Weight (lbs)                           | 8377            |
| Rotor diameter (in)                    | 35              |
| <b>No. teeth</b> type G/3+STC/3/FP+BAZ | 62+2+4          |
|                                        |                 |