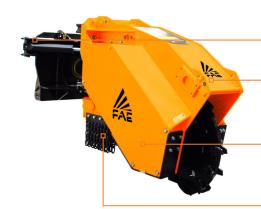

## Hydraulic stump cutters.

The 300/SC can shred large stumps and roots up to 20 in diameter and 39 in deep. The hydraulic and proportional swing control allows to work on wide surfaces without moving the vehicle.

Ø 20 in max

Depth 39 in

Hydraulic and proportional swing control

Hydraulic motor with relief valve

**Poly Chain belt transmission** optimal power managment

Interchangeable protection chains with safely deflects debris limit the escape of the shredded material

| MODEL                                 | 300/SC       |
|---------------------------------------|--------------|
| Head type                             | Stump cutter |
| Working width max range (in)          | 57           |
| Blade width (in)                      | 41           |
| Weight (lbs)                          | 4650         |
| Disc rotor diameter (in)              | 40           |
| Disc rotor width (in)                 | 6            |
| Max working depth (in)                | 40           |
| Max shredding diameter (in)           | 20           |
| <b>No. teeth</b> type M/1+M/2+M/3+M/4 | 24+4+24+4    |