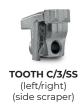

Multiple tooth options

Adjustable skids

Customized mechanical or hydraulic transmission

| MODEL                       | 200/U/SONIC 200 | 200/U/SONIC 210 | 200/U/SONIC 225 |
|-----------------------------|-----------------|-----------------|-----------------|
| Head type                   | Mulcher         | Mulcher         | Mulcher         |
| Working width (in)          | 81              | 85              | 91              |
| Total width (in)            | 97              | 101             | 107             |
| Weight (lbs)                | 5450            | 5600            | 5900            |
| Rotor diameter (in)         | 20              | 20              | 20              |
| Max shredding diameter (in) | 14              | 14              | 14              |
| No. teeth type C/3+C/3/SS   | 42+2            | 44+2            | 46+2            |

## **ROTOR TYPE C**

TOOTH C/3/HD тоотн к/з (option) (option)