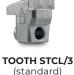

Multiple tooth options

Adjustable skids

Customized mechanical or hydraulic transmission

| MODEL                       | 200/U/SONIC 200 | 200/U/SONIC 210 | 200/U/SONIC 225 |
|-----------------------------|-----------------|-----------------|-----------------|
| Head type                   | Mulcher         | Mulcher         | Mulcher         |
| Working width (in)          | 81              | 85              | 91              |
| Total width (in)            | 97              | 101             | 107             |
| Weight (lbs)                | 5450            | 5600            | 5900            |
| Rotor diameter (in)         | 20              | 20              | 20              |
| Max shredding diameter (in) | 14              | 14              | 14              |
| No. teeth type C/3+C/3/SS   | 42+2            | 44+2            | 46+2            |

## **ROTOR TYPE C**

TOOTH C/3/HD тоотн к/з (option) (option)