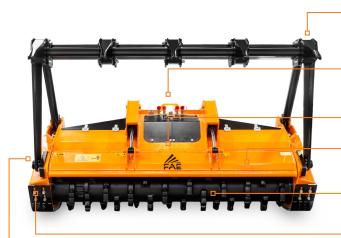

Sonic System

Ø 14 in max

Mechanical or hydraulic push frame (optional)

**Customized attachment plates** 

Hydraulically controlled rear door

adjust final product size while machine is working size

Ripper teeth on hydraulic door (optional)

Multiple tooth options

Adjustable skids

Customized mechanical or hydraulic transmission

| MODEL                       | 200/U/SONIC 200 | 200/U/SONIC 210 | 200/U/SONIC 225 |
|-----------------------------|-----------------|-----------------|-----------------|
| Head type                   | Mulcher         | Mulcher         | Mulcher         |
| Working width (in)          | 81              | 85              | 91              |
| Total width (in)            | 97              | 101             | 107             |
| Weight (lbs)                | 5450            | 5600            | 5900            |
| Rotor diameter (in)         | 20              | 20              | 20              |
| Max shredding diameter (in) | 14              | 14              | 14              |
| No. teeth type C/3+C/3/SS   | 42+2            | 44+2            | 46+2            |