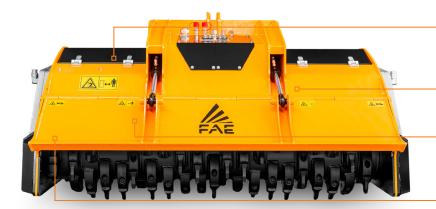

## Universal hydraulic tiller.

The 200/S is lightweight and comes in different widths, making it perfect for a wide range of vehicles. The gear drive lets the rotor work at a slower speed than conventional belt-driven forestry mulchers.

Ø 12 in max

Depth 12 in

Customized attachment plate (optional)

Hydraulically controlled hood to adjust final product size

180 cc hydraulic motor

Dual transmission with side gearbox

| MODEL                            | 200/S - 200 | 200/S - 225 |
|----------------------------------|-------------|-------------|
| Head type                        | Tiller      | Tiller      |
| Working width (in)               | 82          | 91          |
| Total width (in)                 | 95          | 105         |
| Weight (lbs)                     | 6500        | 6980        |
| Rotor diameter (in)              | 23          | 23          |
| Max working depth (in)           | 12          | 12          |
| Max shredding diameter (in)      | 12          | 12          |
| <b>No. teeth</b> type B/3+C/3/SS | 74+4        | 82+4        |
|                                  |             |             |