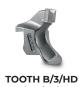

Ø 12 in max

Depth 12 in

Customized attachment plate (optional)

Hydraulically controlled hood to adjust final product size

180 cc hydraulic motor

Dual transmission with side gearbox

| MODEL                            | 200/S - 200 | 200/S - 225 |
|----------------------------------|-------------|-------------|
| Head type                        | Tiller      | Tiller      |
| Working width (in)               | 82          | 91          |
| Total width (in)                 | 95          | 105         |
| Weight (lbs)                     | 6500        | 6980        |
| Rotor diameter (in)              | 23          | 23          |
| Max working depth (in)           | 12          | 12          |
| Max shredding diameter (in)      | 12          | 12          |
| <b>No. teeth</b> type B/3+C/3/SS | 74+4        | 82+4        |
|                                  |             |             |

## **ROTOR TYPE B**