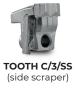

Ø 12 in max

Depth 12 in

Customized attachment plate (optional)

Hydraulically controlled hood to adjust final product size

180 cc hydraulic motor

Dual transmission with side gearbox

| MODEL                            | 200/S - 200 | 200/S - 225 |
|----------------------------------|-------------|-------------|
| Head type                        | Tiller      | Tiller      |
| Working width (in)               | 82          | 91          |
| Total width (in)                 | 95          | 105         |
| Weight (lbs)                     | 6500        | 6980        |
| Rotor diameter (in)              | 23          | 23          |
| Max working depth (in)           | 12          | 12          |
| Max shredding diameter (in)      | 12          | 12          |
| <b>No. teeth</b> type B/3+C/3/SS | 74+4        | 82+4        |
|                                  |             |             |

## **ROTOR TYPE B**