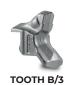

Ø 12 in max

Depth 12 in

Customized attachment plate (optional)

Hydraulically controlled hood to adjust final product size

180 cc hydraulic motor

Dual transmission with side gearbox

| MODEL                            | 200/S - 200 | 200/S - 225 |
|----------------------------------|-------------|-------------|
| Head type                        | Tiller      | Tiller      |
| Working width (in)               | 82          | 91          |
| Total width (in)                 | 95          | 105         |
| Weight (lbs)                     | 6500        | 6980        |
| Rotor diameter (in)              | 23          | 23          |
| Max working depth (in)           | 12          | 12          |
| Max shredding diameter (in)      | 12          | 12          |
| <b>No. teeth</b> type B/3+C/3/SS | 74+4        | 82+4        |
|                                  |             |             |

## **ROTOR TYPE B**