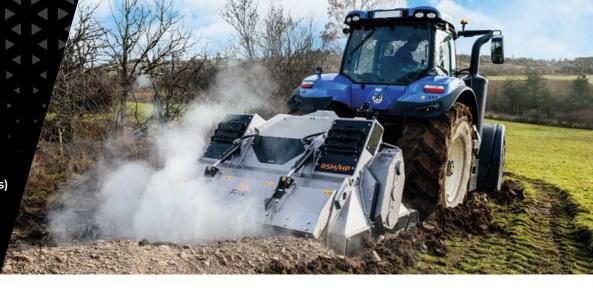

# FAE's top-of-the-line stone crushers.

RSH/HP is FAE's most advanced stone crusher. It is suiting for crushing slabs of rock and stones up to 20 in in diameter and 20 in deep. It works with 360-500 hp tractors and has a working width of 80-100 in. RSH/HP is made for difficult farmland clearing work in places where large rocks and stones need to be cleared to prepare the field for agricultural use.

Its wide opening guides large material towards the rotor and, in combination with the adjustable counterblade, helps maintain consistently high performance when working the soil.

360-500 hp

Ø 20 in max (stones)

Depth 20 in