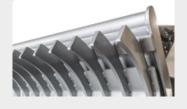

#### Side reduction gears and central gearbox with oilcooling system maximum productivity and efficiency maintained in all working conditions

Wide opening

to efficiently process more material

## **ROTOR TYPE G**

(standard)

**ROTOR TYPE R** 

TOOTH STC/3/FP TOOTH STC/FP (side scraper)