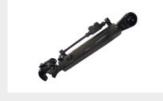

### **MAIN OPTIONS**

Rear hood grill allows larger material to be held back and crushed again for optimum results

Adjustable steel dosing blade perfect distribution of the crushed material

Hydraulic top link for an optimal working depth control