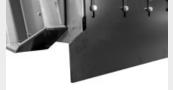

### **MAIN OPTIONS**

Rear hood grill allows larger material to be held back and crushed again for optimum results

Adjustable steel dosing blade perfect distribution of the crushed material

Hydraulic top link for an optimal working depth control