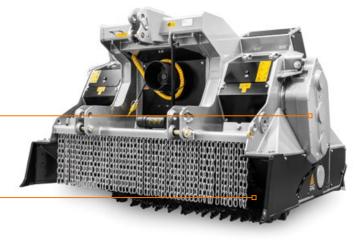

#### Structural frame in steel

maximum strength and durability in heavy duty operations

#### Side reduction gears and central gearbox with oilcooling system maximum productivity and efficiency maintained in all working conditions

Wide opening

to efficiently process more material