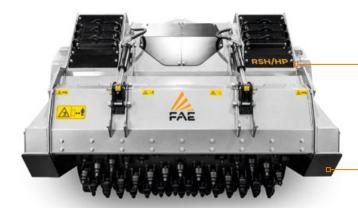

# RSH/HP

# FAE's top-of-the-line stone crushers.

RSH/HP is FAE's most advanced stone crusher. It is suiting for crushing slabs of rock and stones up to 20 in in diameter and 20 in deep. It works with 360-500 hp tractors and has a working width of 80-100 in. RSH/HP is made for difficult farmland clearing work in places where large rocks and stones need to be cleared to prepare the field for agricultural use.

360-500 hp

Ø 20 in max (stones)

Depth 20 in