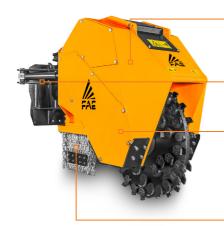

Ø 24 in max

Depth 41 in

Hydraulic motor with relief valve

Hydraulic and proportional swing control

**Poly Chain belt transmission** optimal power managment

Interchangeable protection chains with safely deflects debris

## **ROTOR DISC**