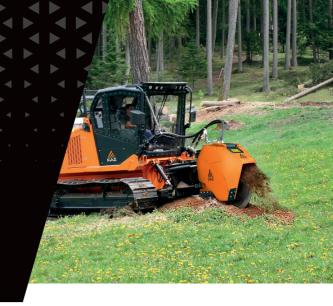

## Hydraulic stump cutters for higher horse power carriers.

The 500/SC can shred large stumps and roots up to 24 in in diameter and 41 in deep. The hydraulic and proportional swing control allows to work on wide surfaces without moving the vehicle.

Ø 24 in max

Depth 41 in

Hydraulic motor with relief valve

Hydraulic and proportional swing control

**Poly Chain belt transmission** optimal power managment

Interchangeable protection chains with safely deflects debris