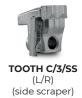

## **ROTOR TYPE B**

TOOTH B/3 (standard)

TOOTH B/3/HD (option)

TOOTH C/

TOOTH C/3/HD (option)

TOOTH K/