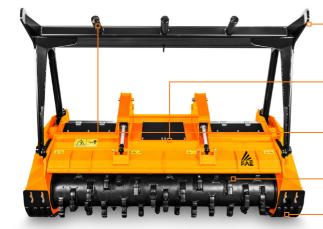

## **300/U/SONIC**

Heavy duty hydraulic mulcher with Sonic technology.

The 300/U/SONIC mulcher is highly productive, strong, and lightweight, with a fixed-teeth rotor that lets it mulch plants and trunks up to 16 in in diameter. It may be customized to meet specific needs.

Sonic System

Ø 16 in max

Hydraulically controlled hood to adjust final product size

Ripper teeth for push frame (optional)

possibility of having optional rotor and tooth

Adjustable skids

| MODEL                       | 300/U/SONIC 200 |
|-----------------------------|-----------------|
| Head type                   | Mulcher         |
| Working width (in)          | 81              |
| Total width (in)            | 100             |
| Weight with C-type (lbs)    | 7716            |
| Weight with B-type (lbs)    | 8333            |
| Rotor diameter (in)         | 23.2            |
| Max shredding diameter (in) | 16              |
| No. teeth type B/3 + C/3/SS | 72+2            |
| type C/3+C/3/SS             | 44+2            |