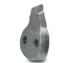

## **ROTOR DISC**

**TOOTH M/3** (standard)

**TOOTH M/1** (standard) **TOOTH M/4** (standard)

**TOOTH M/2** (standard)