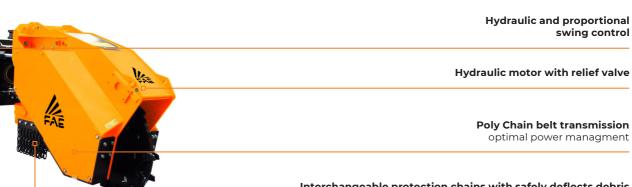

## Hydraulic stump cutters.

The 300/SC can shred large stumps and roots up to 20 in diameter and 39 in deep. The hydraulic and proportional swing control allows to work on wide surfaces without moving the vehicle.

Interchangeable protection chains with safely deflects debris limit the escape of the shredded material

| MODEL                                 | 300/SC       |
|---------------------------------------|--------------|
| Head type                             | Stump cutter |
| Working width max range (in)          | 57           |
| Blade width (in)                      | 41           |
| Weight (lbs)                          | 4650         |
| Disc rotor diameter (in)              | 40           |
| Disc rotor width (in)                 | 6            |
| Max working depth (in)                | 40           |
| Max shredding diameter (in)           | 20           |
| <b>No. teeth</b> type M/1+M/2+M/3+M/4 | 24+4+24+4    |