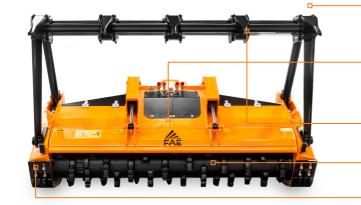

Ø 14 in max

Mechanical or hydraulic push frame (optional)

Hydraulically controlled rear door adjust final product size while machine is working size

Ripper teeth for push frame (optional)

possibility of having optional rotor and tooth

Adjustable skids

| MODEL                       | 200/U/SONIC 200 | 200/U/SONIC 210 | 200/U/SONIC 225 |
|-----------------------------|-----------------|-----------------|-----------------|
| Head type                   | Mulcher         | Mulcher         | Mulcher         |
| Working width (in)          | 81              | 85              | 91              |
| Total width (in)            | 97              | 101             | 107             |
| Weight (lbs)                | 5450            | 5600            | 5900            |
| Rotor diameter (in)         | 20              | 20              | 20              |
| Max shredding diameter (in) | 14              | 14              | 14              |
| No. teeth type C/3+C/3/SS   | 42+2            | 44+2            | 46+2            |