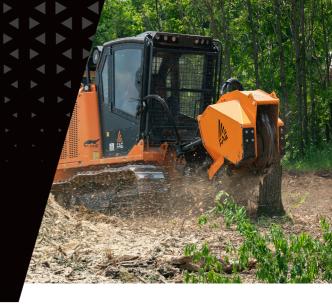

## STUMP CUTTERS FOR SPECIAL VEHICLES

# 200/SC

## Hydraulic stump cutters

The 200/SC can shred large stumps and roots up to 20" in depth. The hydraulic and proportional swing control allows to work on wide surfaces without moving the vehicle.

Ø 20 in max