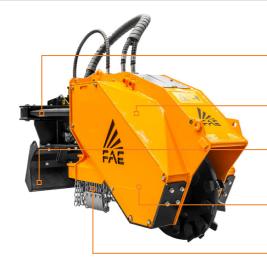

#### Hydraulic and proportional swing control

**VT hydraulic motor and Block valves** with double relief and anti-cavitation valves

**Auxiliary and support blade** for better grinding performance

Poly Chain belt transmission optimal power Management

Interchangeable protection chains with safely deflects debris limit the escape of the shredded material

| MODEL                                 | 200/SC       |
|---------------------------------------|--------------|
| Head type                             | Stump cutter |
| Working width max range (in)          | 47           |
| Blade width (in)                      | 44           |
| Weight (lbs)                          | 3870         |
| Disc rotor diameter (in)              | 32           |
| Disc rotor width (in)                 | 6            |
| Max working depth (in)                | 20           |
| Max shredding diameter (in)           | 20           |
| <b>No. teeth</b> type M/1+M/2+M/3+M/4 | 12+3+12+3    |
|                                       |              |