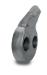

| 200/SC       |
|---------------------------------------|--------------|
| Head type                             | Stump cutter |
| Working width max range (in)          | 47           |
| Blade width (in)                      | 44           |
| Weight (lbs)                          | 3870         |
| Disc rotor diameter (in)              | 32           |
| Disc rotor width (in)                 | 6            |
| Max working depth (in)                | 20           |
| Max shredding diameter (in)           | 20           |
| <b>No. teeth</b> type M/1+M/2+M/3+M/4 | 12+3+12+3    |
|                                       |              |

 $Data\ refers\ to\ machine\ as\ standard.\ The\ technical\ data\ in\ this\ catalogue\ may\ be\ altered\ without\ prior\ notice.$ 

### **ROTOR DISC**







TOOTH M/1 (standard)



TOOTH M/4 (standard)



TOOTH M/2