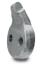

200/SC       |
|---------------------------------------|--------------|
| Head type                             | Stump cutter |
| Working width max range (in)          | 47           |
| Blade width (in)                      | 44           |
| Weight (lbs)                          | 3870         |
| Disc rotor diameter (in)              | 32           |
| Disc rotor width (in)                 | 6            |
| Max working depth (in)                | 20           |
| Max shredding diameter (in)           | 20           |
| <b>No. teeth</b> type M/1+M/2+M/3+M/4 | 12+3+12+3    |
|                                       |              |

 $Data\ refers\ to\ machine\ as\ standard.\ The\ technical\ data\ in\ this\ catalogue\ may\ be\ altered\ without\ prior\ notice.$ 

### **ROTOR DISC**







TOOTH M/1 (standard)



TOOTH M/4 (standard)



TOOTH M/2