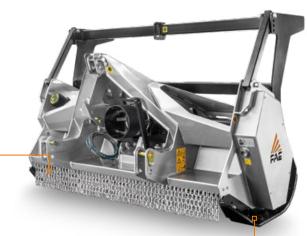

## FAE's small mulcher with Bite Limiter technology for tractors.

Patrizio mulcher works on trees branches and bushes up to 6 in in diameter and is great for mulching pruning debris. The rotor features Bite Limiter technology. Steel limiter rings limit the depth of cut, reducing power demand and guaranteeing exceptional performance.

Patrizio has adjustable and interchangeable bolted skids, two rows of counter blades for fine, even mulching, a hydraulic hood with built-in cylinder protected by the machine body, and a heat-treated forged-steel tooth holder with MINI BL blades and MINI C/3 teeth.

**Bite Limiter rotor** special steel profiles limit the depth of cut

for optimal mulching, reduces the ejection of mulched material

Two rows of screwed chains

limits mulched material output

Adjustable skids for adjusting the rotor's penetration of the ground

#### **STANDARD EQUIPMENT**

| Hydraulic rear hood     | PTO shaft with cam clutch                |  |
|-------------------------|------------------------------------------|--|
| Enclosed machine body   | Bolted-on rotor shafts (in forged steel) |  |
| Cylinder protection     | Bite Limiter Rotor                       |  |
| Protection chains       | Welded steel counter-blades              |  |
| Transmission with belts | Adjustable skids                         |  |
| Gearbox with freewheel  |                                          |  |
|                         |                                          |  |