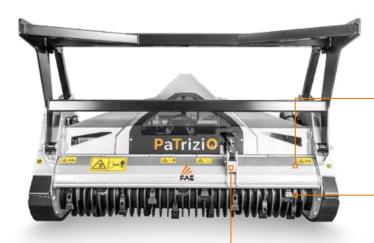

## FAE's small mulcher with Bite Limiter technology for tractors.

Patrizio mulcher works on trees branches and bushes up to 6 in in diameter and is great for mulching pruning debris. The rotor features Bite Limiter technology. Steel limiter rings limit the depth of cut, reducing power demand and guaranteeing exceptional performance.

Patrizio has adjustable and interchangeable bolted skids, two rows of counter blades for fine, even mulching, a hydraulic hood with built-in cylinder protected by the machine body, and a heat-treated forged-steel tooth holder with MINI BL blades and MINI C/3 teeth.

**Bite Limiter rotor** special steel profiles limit the depth of cut

for optimal mulching, reduces the ejection of mulched material

Two rows of screwed chains

limits mulched material output

Adjustable skids for adjusting the rotor's penetration of the ground

#### **MAIN OPTIONS**

Mechanical guard frame guides the material before mulching

Frontal attachment

#### **STANDARD EQUIPMENT**

| Hydraulic rear hood     | PTO shaft with cam clutch                |  |
|-------------------------|------------------------------------------|--|
| Enclosed machine body   | Bolted-on rotor shafts (in forged steel) |  |
| Cylinder protection     | Bite Limiter Rotor                       |  |
| Protection chains       | Welded steel counter-blades              |  |
| Transmission with belts | Adjustable skids                         |  |
| Gearbox with freewheel  |                                          |  |
|                         |                                          |  |