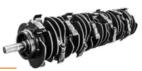

## FAE's small mulcher with Bite Limiter technology for tractors.

Patrizio mulcher works on trees branches and bushes up to 6 in in diameter and is great for mulching pruning debris. The rotor features Bite Limiter technology. Steel limiter rings limit the depth of cut, reducing power demand and guaranteeing exceptional performance.

**Bite Limiter rotor** special steel profiles limit the depth of cut

for optimal mulching, reduces the ejection of mulched material

Two rows of screwed chains

limits mulched material output

Adjustable skids for adjusting the rotor's penetration of the ground