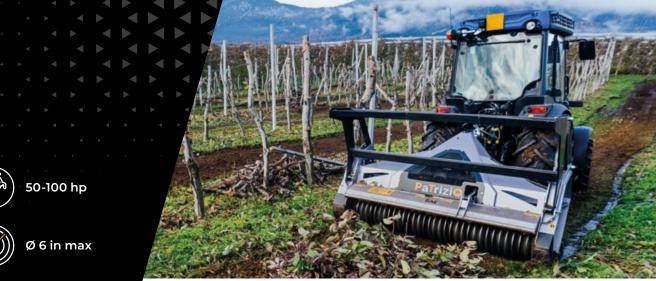

## FAE's small mulcher with Bite Limiter technology for tractors.

Patrizio mulcher works on trees branches and bushes up to 6 in in diameter and is great for mulching pruning debris. The rotor features Bite Limiter technology. Steel limiter rings limit the depth of cut, reducing power demand and guaranteeing exceptional performance.

| MODEL                       | PaTriziO 150 | PaTriziO 175 | PaTriziO 200 |
|-----------------------------|--------------|--------------|--------------|
| Engine (hp)                 | 50-100       | 50-100       | 50-100       |
| PTO (rpm)                   | 540-1000     | 540-1000     | 540-1000     |
| Working width (in)          | 58           | 68           | 77           |
| Total width (in)            | 69           | 78           | 88           |
| Weight (lbs)                | 1720         | 1940         | 2161         |
| Rotor diameter (in)         | 14.2         | 14.2         | 14.2         |
| Max shredding diameter (in) | 6            | 6            | 6            |
| No. blades type MINI BL     | 28           | 32           | 36           |