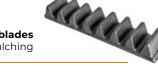

Patrizio has adjustable and interchangeable bolted skids, two rows of counter blades for fine, even mulching, a hydraulic hood with built-in cylinder protected by the machine body, and a heat-treated forged-steel tooth holder with MINI BL blades and MINI C/3 teeth.

| MODEL                       | PaTriziO 150 | PaTriziO 175 | PaTriziO 200 |
|-----------------------------|--------------|--------------|--------------|
| Engine (hp)                 | 50-100       | 50-100       | 50-100       |
| PTO (rpm)                   | 540-1000     | 540-1000     | 540-1000     |
| Working width (in)          | 58           | 68           | 77           |
| Total width (in)            | 69           | 78           | 88           |
| Weight (lbs)                | 1720         | 1940         | 2161         |
| Rotor diameter (in)         | 14.2         | 14.2         | 14.2         |
| Max shredding diameter (in) | 6            | 6            | 6            |
| No. blades type MINI BL     | 28           | 32           | 36           |