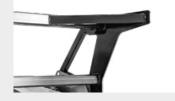

#### **MAIN OPTIONS**

Mechanical guard frame guides the material before mulching

Frontal attachment

#### **OPTIONS**

| Frontal attachment                                     | Hydraulic top link                   |
|--------------------------------------------------------|--------------------------------------|
| Multiple tooth options                                 | Mechanical guard frame               |
| Possibility to choose transmission 540 / 1000 rpm      |                                      |
| IVT - CVT or creeper transmission strongly recommended | Forestry tires and carrier belly pan |