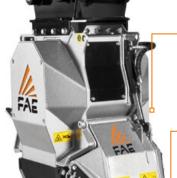

stumps solely through the lateral movement of the head rather than through difficult maneuvering of the excavator. Additionally, the hydraulically adjustable front hood with 12 V diverter valve and the integrated bracket on the machine body make milling work very easy. It comes replaceable components.

**Hydraulic front hood** 

reduces the ejection of mulched material at all operating depths

Interchangeable attachable protection chains limit mulched material output

useful in moving material to be mulched