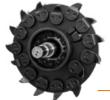

Disc stump cutter

#### **DISC ROTOR**

| MODEL                | SCL/HY    |
|----------------------|-----------|
| Flow rate (gal/min)  | 13-26     |
| Pressure (PSI)       | 2600-5080 |
| Excavator weight (t) | 4-7.5     |
| Disc diameter (in)   | 22        |
| Total width (in)     | 24        |
| Weight (lbs)         | 1014      |
| Rotor diameter (in)  | 22.4      |
| No. teeth type L1+L2 | 15+15     |