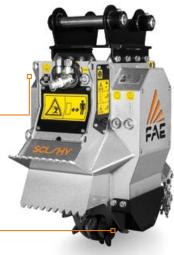

## Disc stump cutters for excavators.

The SCL/HY is a new compact stump cutter for removing individual stumps in forests, parks, roadside and on river banks. Its smaller size makes it very easy to maneuver and suitable for small and midsize excavators (4 to 7.5 t). The piston engine (with manually controlled variable displacement) makes it easy to use on different excavators equipped with a belt transmission and various easily with different oil flow rates. The SCL/HY has a disc stump cutter with type L fixed teeth, making it possible to cut

stumps solely through the lateral movement of the head rather than through difficult maneuvering of the excavator. Additionally, the hydraulically adjustable front hood with 12 V diverter valve and the integrated bracket on the machine body make milling work very easy. It comes replaceable components.

**Hydraulic front hood** 

reduces the ejection of mulched material at all operating depths

Interchangeable attachable protection chains limit mulched material output

useful in moving material to be mulched