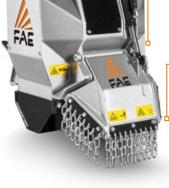

**Hydraulic front hood** 

reduces the ejection of mulched material at all operating depths

Interchangeable attachable protection chains limit mulched material output

useful in moving material to be mulched