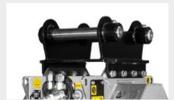

## Disc stump cutters for excavators.

The SCL/HY is a new compact stump cutter for removing individual stumps in forests, parks, roadside and on river banks. Its smaller size makes it very easy to maneuver and suitable for small and midsize excavators (4 to 7.5 t). The piston engine (with manually controlled variable displacement) makes it easy to use on different excavators equipped with a belt transmission and various easily with different oil flow rates. The SCL/HY has a disc stump cutter with type L fixed teeth, making it possible to cut

stumps solely through the lateral movement of the head rather than through difficult maneuvering of the excavator. Additionally, the hydraulically adjustable front hood with 12 V diverter valve and the integrated bracket on the machine body make milling work very easy. It comes replaceable components.

Disc stump cutter

#### **DISC ROTOR**