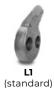

| MODEL                | SCL/HY    |
|----------------------|-----------|
| Flow rate (gal/min)  | 13-26     |
| Pressure (PSI)       | 2600-5080 |
| Excavator weight (t) | 4-7.5     |
| Disc diameter (in)   | 22        |
| Total width (in)     | 24        |
| Weight (lbs)         | 1014      |
| Rotor diameter (in)  | 22.4      |
| No. teeth type L1+L2 | 15+15     |