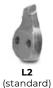

| MODEL                | SCL/HY    |
|----------------------|-----------|
| Flow rate (gal/min)  | 13-26     |
| Pressure (PSI)       | 2600-5080 |
| Excavator weight (t) | 4-7.5     |
| Disc diameter (in)   | 22        |
| Total width (in)     | 24        |
| Weight (lbs)         | 1014      |
| Rotor diameter (in)  | 22.4      |
| No. teeth type L1+L2 | 15+15     |