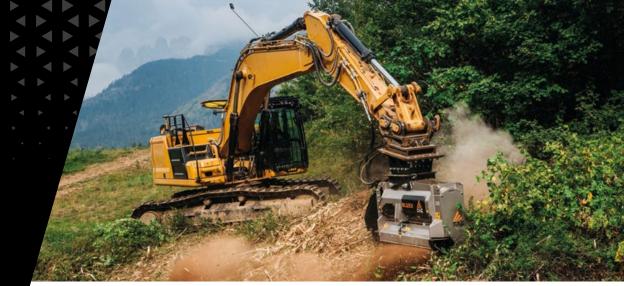

# The mulcher for largest excavators, with Bite Limiter technology.

The BL5/EX for 24-36 ton excavators, mulches vegetation up to 40 cm in diameter and has a working width of 160 cm. This head is ideal for handling and removing vegetation in wooded areas, especially when a large shredding capacity and fast operational speed is required. The rotor with Bite Limiter technology comes

with special wear-resistant steel limiters that limit the teeth's reach. This cuts down on power demand, promotes a consistent working speed, optimizes fuel consumption and ensures excellent performance when mulching any kind of wood.