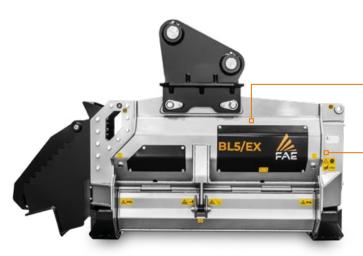

# **BL5/EX/VT - BL5/EX/SONIC**

# The mulcher for largest excavators, with Bite Limiter technology.

The BL5/EX for 24-36 ton excavators, mulches vegetation up to 40 cm in diameter and has a working width of 160 cm. This head is ideal for handling and removing vegetation in wooded areas, especially when a large shredding capacity and fast operational speed is required. The rotor with Bite Limiter technology comes

with special wear-resistant steel limiters that limit the teeth's reach. This cuts down on power demand, promotes a consistent working speed, optimizes fuel consumption and ensures excellent performance when mulching any kind of wood.

adjustable motor to obtain the maximum

VT motor performance out of any excavator

Diverter valve for hydraulic control of the hood

Poly-Chain® belt drive transmission optimal power transfer

is a new automatic intelligent system that manages the hydraulic transmission. It makes the mulching machine to perform at the maximum capacityin all conditions (BL5/EX/SONIC)

### Spike PRO counter-blades

for finer mulched material

**Rotor with** Bite Limiter technology

maximum productivity using the least amount of power

#### **MAIN OPTIONS**

Thumb bracket with hydraulic thumb for handling material

49-79 gal/min

Ø 16 in max

#### **STANDARD EQUIPMENT**

| 160/108 cc variable torque hydraulic piston motor (49-79 gpm)<br>(BL5/EX/VT) | 160 cc variable torque hydraulic piston motor (49-79 gpm (BL5/EX/SONIC) |  |
|------------------------------------------------------------------------------|-------------------------------------------------------------------------|--|
| Hydraulic front hood                                                         | Rear deflector                                                          |  |
| Flow control system valve                                                    | Adjustable skids                                                        |  |
| Diverter valve                                                               | Additional reinforced side plates                                       |  |
| Safety and anticavitation valve                                              | Front fixed thumb bracked                                               |  |
| Enclosed / anti dust machine body                                            | Spike Pro counter-blade                                                 |  |
| Motor enclosed in the frame                                                  | Rotor Bite Limiter                                                      |  |
| Bulkhead for hydraulic connections                                           | Sonic System                                                            |  |
|                                                                              |                                                                         |  |