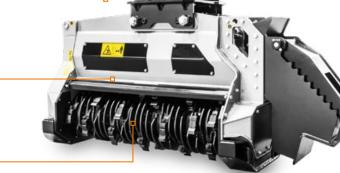

adjustable motor to obtain the maximum

VT motor performance out of any excavator

Diverter valve for hydraulic control of the hood

Poly-Chain® belt drive transmission optimal power transfer

is a new automatic intelligent system that manages the hydraulic transmission. It makes the mulching machine to perform at the maximum capacityin all conditions (BL5/EX/SONIC)

### Spike PRO counter-blades

for finer mulched material

**Rotor with** Bite Limiter technology

maximum productivity using the least amount of power

#### **MAIN OPTIONS**

Thumb bracket with hydraulic thumb for handling material

49-79 gal/min

Ø 16 in max