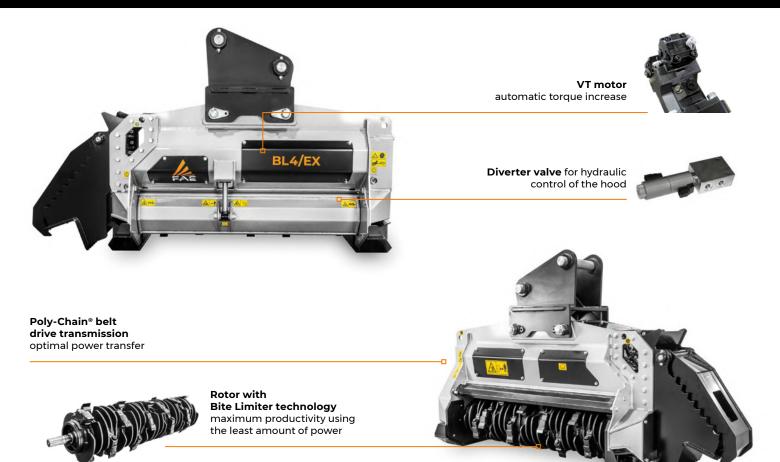

The rotor features Bite Limiter technology. Steel limiter rings limit the reach (bite) of the teeth, reducing the amount of power needed and guaranteeing constant working speed and excellent performance. The heattreated forged-steel BL blades are made to last and can be sharpened to keep operating costs lower.

## STANDARD EQUIPMENT

| 110/60 cc variable torque hydraulic piston motor  |
|---------------------------------------------------|
| Flow control system valve                         |
| Diverter valve                                    |
| Safety and anticavitation valve                   |
| Enclosed / anti dust machine body                 |
| Motor enclosed in the frame                       |
| OPTIONS                                           |
| 160/108 cc variable torque hydraulic piston motor |
| Customized setting hydraulic motor                |
| Hydraulic front hood for excavator AUX line       |
| Material deflector                                |
| Additional reinforced side plates                 |
| Front fixed thumb bracked                         |
| Not supplied with hoses                           |
| MODEL                                             |

C/3/SS

| Poly Chain® Belt Transmission      |
|------------------------------------|
| Bulkhead for hydraulic connections |
| Hydraulic rear hood                |
| Adjustable skids                   |
| Rotor Bite Limiter                 |
|                                    |
|                                    |