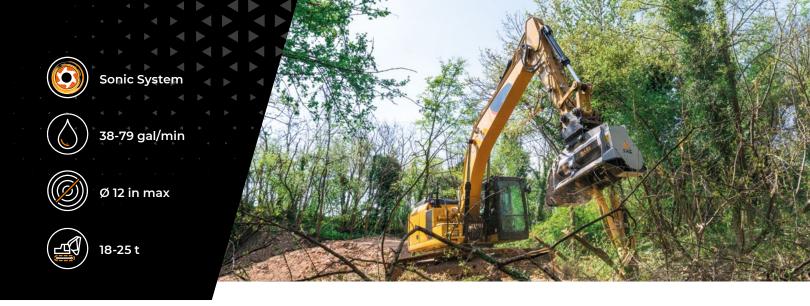

## The mulcher for large excavators, with Bite Limiter technology.

The BL4/EX/VT for 18-25 ton excavators mulches trees up to 12 in in diameter and comes in two working widths: 53 in and 63 in.

The BL4/EX/VT is ideal for handling and removing vegetation in wooded areas, especially for jobs that require a large shredding capacity and speed.

## MAIN OPTIONS

Sonic System keeps the excavator perfectly aligned

Thumb bracket with hydraulic thumb for handling material

Deflector safely directs mulched material

Spike PRO counter-blades for finer mulched material

| MODEL                       | BL4/EX/VT 125 | BL4/EX/VT 150 |
|-----------------------------|---------------|---------------|
| Flow rate (gal/min)         | 38-79         | 38-79         |
| Pressure (PSI)              | 3200-5080     | 3200-5080     |
| Excavator weight (t)        | 18-25         | 18-25         |
| Working width (in)          | 53            | 62            |
| Weight (lbs)                | 3417          | 3638          |
| Rotor diameter (in)         | 18.6          | 18.6          |
| Max shredding diameter (in) | 12            | 12            |
| No. blades type BL+C/3/SS   | 20+2          | 24+2          |