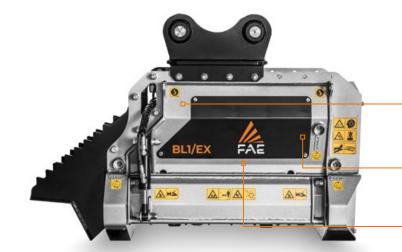

## FORESTRY MULCHERS FOR EXCAVATORS

# **BL1/EX - BL1/EX/VT**

# Forestry mulcher with Bite Limiter technology for excavators up to 7.5 tons.

The BL1/EX forestry mulcher for 4-7.5 ton excavators can shred light vegetation, shrubs and trees up to 5 inches in diameter. The Bite Limiter technology on this head is ideal for high productivity in managing vegetation, with

reliably efficient shredding. The head is available in the VT version and in the no-drain fixed gear motor version. The BL1/EX can be equipped with BL/MINI blades and C/3/MINI teeth.

Custom made thumb bracket to move and reposition material

Dedicated rear hood (deflector) controls mulched material output for greater safety

Bite Limiter rotor special steel limiter rings control the depth of cut

## MAIN OPTIONS

Attachment bracket

**Excavator stand and thumb** bracket useful in moving material to be mulched

Hydraulic front hood for optimal mulching, reduces the ejection of mulched material