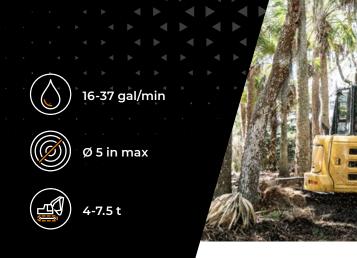

# Forestry mulcher with Bite Limiter technology for excavators up to 7.5 tons.

The BL1/EX forestry mulcher for 4-7.5 ton excavators can shred light vegetation, shrubs and trees up to 5 inches in diameter. The Bite Limiter technology on this head is ideal for high productivity in managing vegetation, with

| BL1/EX/VT-75 | BL1/EX-75 |
|--------------|-----------|
| 17-37        | 16-24     |
| 2600-5080    | 2610-3625 |
| 4-7.5        | 4.5-7.5   |
| 31           | 31        |
| 860          | 849       |
| 12.2         | 12.2      |
| 5            | 5         |
| 14           | 14        |
|              |           |