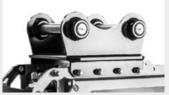

reliably efficient shredding. The head is available in the VT version and in the no-drain fixed gear motor version. The BL1/EX can be equipped with BL/MINI blades and C/3/MINI teeth.

Custom made thumb bracket to move and reposition material

| Fixed thumb bracket                     |
|-----------------------------------------|
| Customized attachment bracket with pins |
| Multiple tooth options                  |
|                                         |
| Case drain required                     |