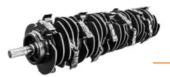

#### **ROTOR TYPE BL**

**BLADE BL/MINI** (standard)

TOOTH C/3/MINI (option)

with automatic variable displacement (BL1/EX/VT)

with no-drain fixed displacement (BL1/EX)

Hydraulic front trap door helps contain debris and achieves

finer sizing (optional)

Hydraulic piston motor

Gear motor

| Belt transmission                    |
|--------------------------------------|
| Bulkhead for hydraulic connections   |
| Rear hood with mechanical adjustment |
| Rotor Bite Limiter                   |
| Dedicated rear hood (deflector)      |
|                                      |