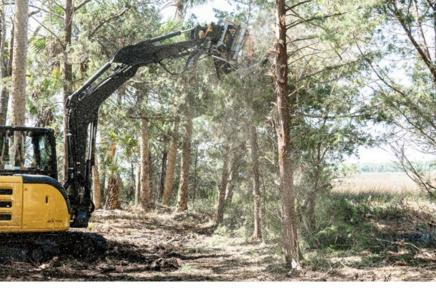

# Forestry mulcher with Bite Limiter technology for excavators up to 7.5 tons.

The BL1/EX forestry mulcher for 4-7.5 ton excavators can shred light vegetation, shrubs and trees up to 5 inches in diameter. The Bite Limiter technology on this head is ideal for high productivity in managing vegetation, with

reliably efficient shredding. The head is available in the VT version and in the no-drain fixed gear motor version. The BL1/EX can be equipped with BL/MINI blades and C/3/MINI teeth.

Custom made thumb bracket to move and reposition material