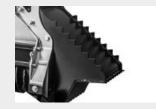

Dedicated rear hood (deflector) controls mulched material output for greater safety

Bite Limiter rotor special steel limiter rings control the depth of cut

finer sizing (optional)

Hydraulic piston motor

Gear motor

| Belt transmission                    |
|--------------------------------------|
| Bulkhead for hydraulic connections   |
| Rear hood with mechanical adjustment |
| Rotor Bite Limiter                   |
| Dedicated rear hood (deflector)      |
|                                      |