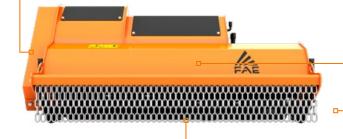

## Flail mulcher with swinging hammer rotor for RCU55.

The PMM/RCU55 is a high-efficiency forestry mulcher for vegetation and small shrubs up to 6 cm in diameter.

Deflector

Trapezoidal belts transmission

Pressed steel counter blades

(welded)

**Support roller** with integrated skid

Interchangeable protection chains

| MODEL                        | PMM/RCU55-150 |
|------------------------------|---------------|
| Head type                    | Mulcher       |
| Working width max range (mm) | 1540          |
| Total width (mm)             | 1726          |
| Weight (Kg)                  | 535           |
| Disc rotor diameter (mm)     | 440           |
| Max shredding diameter (mm)  | 60            |
| No. teeth type PMM           | 18            |
| No. teeth type Y/3           | 18            |
|                              |               |