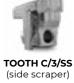

#### **OPTIONS**

| MODEL                        | STC/SSL 150 |
|------------------------------|-------------|
| Engine (hp)                  | 90-120      |
| Requirements Flow (I/min)    | 110-150     |
| Pressure (bar)               | 220-350     |
| Working width (mm)           | 1590        |
| Overall width (mm)           | 1894        |
| Weight (Kg)                  | 1210        |
| Rotor diameter (mm)          | 450         |
| Max. working depth (mm)      | 150         |
| No. teeth type STCL/3+C/3/SS | 32+4        |
|                              |             |