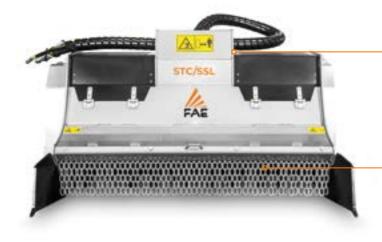

### Stone Crushers with fixed teeth for skid steer loaders.

Designed and built for High Flow skid steers. Its compact size makes it the ideal solution for dirt and gravel roads, bike and horse trails, driveways, curbs, landscaping and smaller job sites as well as agricultural land reclamation. The spiral rotor designed configuration ensures even and highly productive crushing capacity and the Hardox® counter knives allow you to adjust the size of the final product. The rear hydraulic door is used to adjust the amount of material exiting the crushing chamber.

#### **Hydraulic hoses**

Adjustable Hardox®
counter-blade
to effectively control
the final product size

External pressure control Gauge