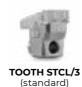

#### **OPTIONS**

| MODEL                        | STC/SSL 150 |
|------------------------------|-------------|
| Engine (hp)                  | 90-120      |
| Requirements Flow (I/min)    | 110-150     |
| Pressure (bar)               | 220-350     |
| Working width (mm)           | 1590        |
| Overall width (mm)           | 1894        |
| Weight (Kg)                  | 1210        |
| Rotor diameter (mm)          | 450         |
| Max. working depth (mm)      | 150         |
| No. teeth type STCL/3+C/3/SS | 32+4        |
|                              |             |