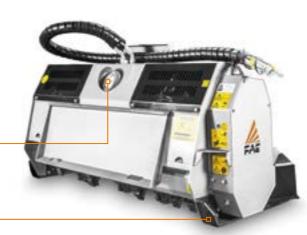

#### **Hydraulic hoses**

Adjustable Hardox®
counter-blade
to effectively control
the final product size

External pressure control Gauge

#### Penetration skids