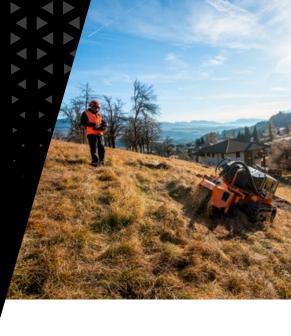

## SCL/RCU55

Stump cutters for the RCU55 remote controlled tracked carrier.

The SCL/RCU can shred large stumps and roots up to 45 cm deep. Lateral oscillation with proportional hydraulic control makes it possible to work on a large area without moving the vehicle.