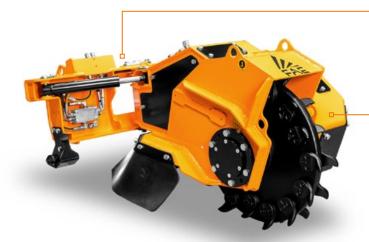

35 cm max

Proportional hydraulic control

of the lateral oscillation

Fixed Direct Drive piston motor

for less maintenance and greater compactness

| MODEL                        | SCL/RCU55    |
|------------------------------|--------------|
| Head type                    | Stump cutter |
| Working width max range (mm) | 850          |
| Blade width (mm)             | 1120         |
| Weight (Kg)                  | 330          |
| Disc rotor diameter (mm)     | 570          |
| Max shredding diameter (mm)  | 350          |
| Disc rotor width (mm)        | 107          |
| Max working depth (mm)       | 450          |
| No. teeth type L1+L2         | 15+15        |

## **ROTOR DISC**