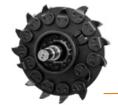

The piston engine (with manually controlled variable displacement) makes it easy to use on different excavators equipped with a belt transmission and various easily with different oil flow rates. The SCL/HY has a disc stump cutter with type L fixed teeth, making it possible to cut

stumps solely through the lateral movement of the head rather than through difficult maneuvering of the excavator. Additionally, the hydraulically adjustable front hood with 12 V diverter valve and the integrated bracket on the machine body make milling work very easy. It comes replaceable components.



## Hydraulic front hood

reduces the ejection of mulched material at all operating depths

Interchangeable attachable protection chains limit mulched material output



useful in moving material to be mulched



Disc stump cutter

# **MAIN OPTIONS**



**Customized Attachment** 



13-26 gal/min



# **STANDARD EQUIPMENT**

| 32/65cc variable manual displacement hydraulic piston motor with relief and anticavitation valve | Belt transmission                  |
|--------------------------------------------------------------------------------------------------|------------------------------------|
| Flow control system valve                                                                        | Bulkhead for hydraulic connections |
| Diverter valve (plug in and play)                                                                | Hydraulic front hood               |
| Safety and anticavitation valve                                                                  | Rear fixed heel