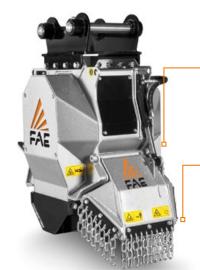

# Disc stump cutters for excavators.

The SCL/HY is a new compact stump cutter for removing individual stumps in forests, parks, roadside and on river banks. Its smaller size makes it very easy to maneuver and suitable for small and midsize excavators (4 to 7.5 t). The piston engine (with manually controlled variable displacement) makes it easy to use on different excavators equipped with a belt transmission and various easily with different oil flow rates. The SCL/HY has a disc stump cutter with type L fixed teeth, making it possible to cut

stumps solely through the lateral movement of the head rather than through difficult maneuvering of the excavator. Additionally, the hydraulically adjustable front hood with 12 V diverter valve and the integrated bracket on the machine body make milling work very easy. It comes replaceable components.

## Hydraulic front hood

reduces the ejection of mulched material at all operating depths

Interchangeable attachable protection chains limit mulched material output

useful in moving material to be mulched