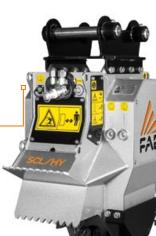

stumps solely through the lateral movement of the head rather than through difficult maneuvering of the excavator. Additionally, the hydraulically adjustable front hood with 12 V diverter valve and the integrated bracket on the machine body make milling work very easy. It comes replaceable components.

## Hydraulic front hood

reduces the ejection of mulched material at all operating depths

Interchangeable attachable protection chains limit mulched material output

useful in moving material to be mulched