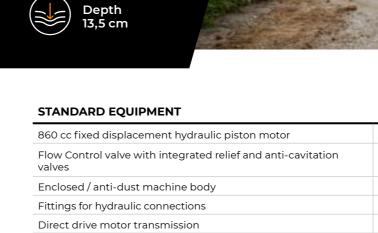

# Fixed tooth road planer for excavators up to 14 t.

The RPL/EX is a road planer for excavators from 8 to 14 t, capable of milling up to 13.5 cm deep. The RPL/EX is ideal for preparing the surface of the road for laying a new layer of asphalt or concrete.

#### MODEL

| Flow rate (L/min)    | 105-160 |
|----------------------|---------|
| Pressure (bar)       | 180-350 |
| Excavator weight (t) | 8-14    |
| Working width (mm)   | 450     |
| Total width (mm)     | 780     |
| Weight (kg)          | 700     |
| Rotor diameter (mm)  | 600     |
| Working depth (mm)   | 0-135   |
| N° picks type R      | 42      |
|                      |         |