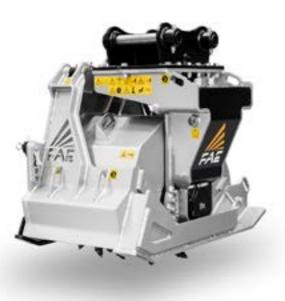

# Fixed tooth road planer for excavators up to 14 t.

The RPL/EX is a road planer for excavators from 8 to 14 t, capable of milling up to 13.5 cm deep. The RPL/EX is ideal for preparing the surface of the road for laying a new layer of asphalt or concrete.

Its features include a hydraulic regulated base for precisely managing the machine's working depth, a wide-stroke self-leveling system to keep the head properly aligned while in operation, and teeth specifically designed for asphalt and concrete road surfaces.

Attachment with self-levelling system for the correct alignment of the head during work

Hydraulic adjustment of the working depth

**Radial pistons motor** to maximize performance

#### MODEL

| Flow rate (L/min)    | 105-160 |
|----------------------|---------|
| Pressure (bar)       | 180-350 |
| Excavator weight (t) | 8-14    |
| Working width (mm)   | 450     |
| Total width (mm)     | 780     |
| Weight (kg)          | 700     |
| Rotor diameter (mm)  | 600     |
| Working depth (mm)   | 0-135   |
| N° picks type R      | 42      |
|                      |         |