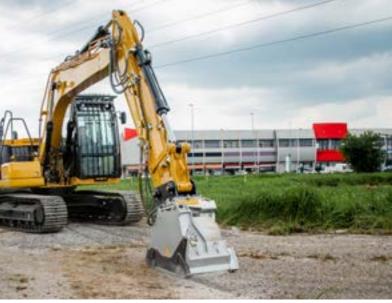

# ROAD PLANERS FOR EXCAVATORS

**RPL/EX** 

# Fixed tooth road planer for excavators up to 14 t.

The RPL/EX is a road planer for excavators from 8 to 14 t, capable of milling up to 13.5 cm deep. The RPL/EX is ideal for preparing the surface of the road for laying a new layer of asphalt or concrete.

Its features include a hydraulic regulated base for precisely managing the machine's working depth, a wide-stroke self-leveling system to keep the head properly aligned while in operation, and teeth specifically designed for asphalt and concrete road surfaces.

Attachment with self-levelling system for the correct alignment of the head during work

Hydraulic adjustment of the working depth

**Radial pistons motor** to maximize performance