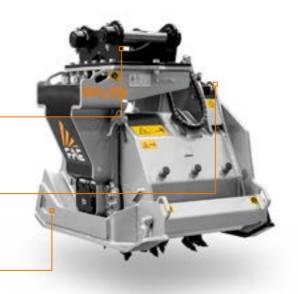

Its features include a hydraulic regulated base for precisely managing the machine's working depth, a wide-stroke self-leveling system to keep the head properly aligned while in operation, and teeth specifically designed for asphalt and concrete road surfaces.

Attachment with self-levelling system for the correct alignment of the head during work

Hydraulic adjustment of the working depth

**Radial pistons motor** to maximize performance