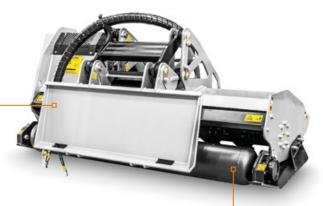

Attachment plate with self leveling device adapts to all types of terrain

Self cleaning rear roller with integrated skids

#### STANDARD EQUIPMENT

| Self levelling protection flaps                 |  |  |  |
|-------------------------------------------------|--|--|--|
| Supporting service leg                          |  |  |  |
| Welded counterblades                            |  |  |  |
| Self cleaning rear roller with integrated skids |  |  |  |
| Attachment plate with self levelling device     |  |  |  |
|                                                 |  |  |  |
|                                                 |  |  |  |