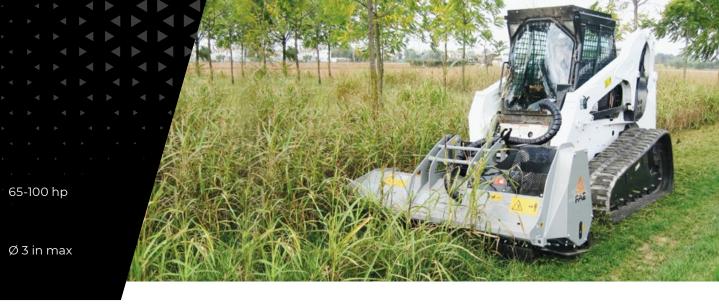

# PMM/SSL

Brush mulcher with hammer/flail rotor for skid steers.

A universal mulcher suitable for mulching saplings bushes, crop residues and grass. Thanks to its "floating system", the mulcher's rotor adheres perfectly to the terrain, ensuring a homogeneous material after mulching. The support roller, larger in comparison to other attachments, guarantees the best performance even on particularly damp terrain.

The machine can be equipped with hammers for mulching material up to 3 in diameter or grass flail to better respond to the various needs of the customer.

helps mulch material into a smaller final size

Self leveling protection flaps

#### Case drain required

| MODEL                       | PMM/SSL 175 | PMM/SSL 200 |
|-----------------------------|-------------|-------------|
| Engine (hp)                 | 65-100      | 70-100      |
| Flow rate (gal/min)         | 15-33       | 15-33       |
| Pressure (PSI)              | 2600-3600   | 2600-3600   |
| Working width (in)          | 70          | 80          |
| Total width (in)            | 79          | 86          |
| Weight (lbs)                | 1874        | 2006        |
| Rotor diameter (in)         | 17.3        | 17.3        |
| Max shredding diameter (in) | 3           | 3           |
| No. hammers type PMM        | 22          | 24          |
| No. flails type Y/3         | 22          | 24          |