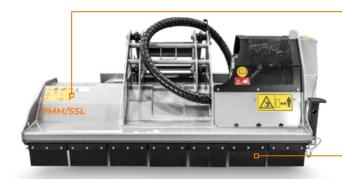

# PMM/SSL

Brush mulcher with hammer/flail rotor for skid steers.

A universal mulcher suitable for mulching saplings bushes, crop residues and grass. Thanks to its "floating system", the mulcher's rotor adheres perfectly to the terrain, ensuring a homogeneous material after mulching. The support roller, larger in comparison to other attachments, guarantees the best performance even on particularly damp terrain.

The machine can be equipped with hammers for mulching material up to 3 in diameter or grass flail to better respond to the various needs of the customer.

helps mulch material into a smaller final size

Self leveling protection flaps

Attachment plate with self leveling device adapts to all types of terrain

Self cleaning rear roller with integrated skids