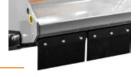

The machine can be equipped with hammers for mulching material up to 3 in diameter or grass flail to better respond to the various needs of the customer.

helps mulch material into a smaller final size

Self leveling protection flaps

#### STANDARD EQUIPMENT

| Self levelling protection flaps                 |  |  |  |
|-------------------------------------------------|--|--|--|
| Supporting service leg                          |  |  |  |
| Welded counterblades                            |  |  |  |
| Self cleaning rear roller with integrated skids |  |  |  |
| Attachment plate with self levelling device     |  |  |  |
|                                                 |  |  |  |
|                                                 |  |  |  |