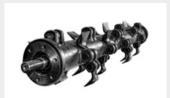

# PMM/SSL

Brush mulcher with hammer/flail rotor for skid steers.

A universal mulcher suitable for mulching saplings bushes, crop residues and grass. Thanks to its "floating system", the mulcher's rotor adheres perfectly to the terrain, ensuring a homogeneous material after mulching. The support roller, larger in comparison to other attachments, guarantees the best performance even on particularly damp terrain.

The machine can be equipped with hammers for mulching material up to 3 in diameter or grass flail to better respond to the various needs of the customer.

helps mulch material into a smaller final size

Self leveling protection flaps

#### Case drain required

| MODEL                       | PMM/SSL 175 | PMM/SSL 200 |
|-----------------------------|-------------|-------------|
| Engine (hp)                 | 65-100      | 70-100      |
| Flow rate (gal/min)         | 15-33       | 15-33       |
| Pressure (PSI)              | 2600-3600   | 2600-3600   |
| Working width (in)          | 70          | 80          |
| Total width (in)            | 79          | 86          |
| Weight (lbs)                | 1874        | 2006        |
| Rotor diameter (in)         | 17.3        | 17.3        |
| Max shredding diameter (in) | 3           | 3           |
| No. hammers type PMM        | 22          | 24          |
| No. flails type Y/3         | 22          | 24          |