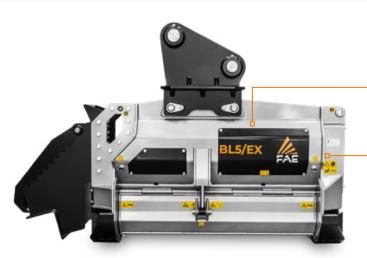

# BL5/EX/VT - BL5/EX/SONIC

The mulcher for the largest excavators, with Bite Limiter technology.

The BL5/EX for 24-36 ton excavators, mulches vegetation up to 16 in in diameter and has a working width of 62 in. This head is ideal for handling and removing vegetation in wooded areas, especially when a large shredding capacity and fast operational speed is required. The rotor with Bite Limiter technology comes

with special wear-resistant steel limiters that limit the teeth's reach. This cuts down on power demand, promotes a consistent working speed, optimizes fuel consumption and ensures excellent performance when mulching any kind of wood.

## **Rotor with** Bite Limiter technology

maximum productivity using the least amount of power