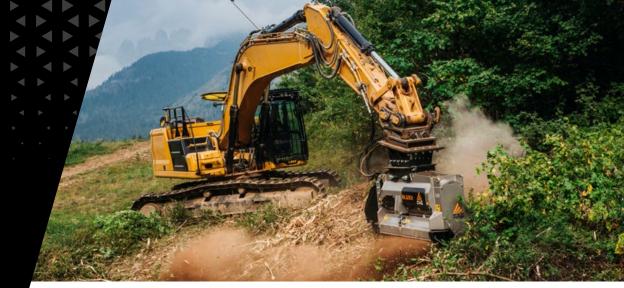

# BL5/EX/VT - BL5/EX/SONIC

The mulcher for the largest excavators, with Bite Limiter technology.

The BL5/EX for 24-36 ton excavators, mulches vegetation up to 16 in in diameter and has a working width of 62 in. This head is ideal for handling and removing vegetation in wooded areas, especially when a large shredding capacity and fast operational speed is required. The rotor with Bite Limiter technology comes

with special wear-resistant steel limiters that limit the teeth's reach. This cuts down on power demand, promotes a consistent working speed, optimizes fuel consumption and ensures excellent performance when mulching any kind of wood.