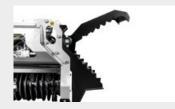

## Dedicated rear hood (deflector)

controls mulched material output for greater safety

Rotor with Bite Limiter technology maximum productivity using the least amount of power