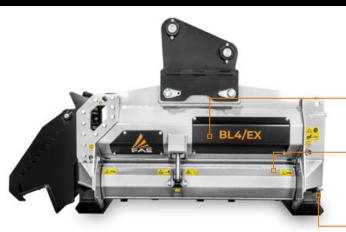

# BL4/EX/VT - BL4/EX/SONIC

The mulcher for large excavators, with Bite Limiter technology.

The BL4/EX for 18-25 ton excavators mulches trees up to 12 in in diameter and comes in two working widths: 53 in and 62 in The rotor features Bite Limiter technology. Steel limiter rings limit the reach (bite) of the teeth, reducing the amount of power needed and guaranteeing constant

## Dedicated rear hood (deflector)

controls mulched material output for greater safety

Rotor with Bite Limiter technology maximum productivity using the least amount of power

## STANDARD EQUIPMENT

| 110/60cc variable torque hydraulic piston motor (38-79 gpm) (BL4/EX/VT) | 110/60cc variable torque hydraulic piston motor (38-79 gpm) (BL4/EX/SONIC)  Hydraulic front hood |  |  |  |  |
|-------------------------------------------------------------------------|--------------------------------------------------------------------------------------------------|--|--|--|--|
| Bulkhead for hydraulic connections                                      |                                                                                                  |  |  |  |  |
| Flow control system valve                                               | Dedicated rear hood (deflector)                                                                  |  |  |  |  |
| Diverter valve                                                          | Adjustable skids                                                                                 |  |  |  |  |
| Safety and anticavitation valve                                         | Spike Pro counter-blade                                                                          |  |  |  |  |
| Enclosed / anti dust machine body                                       | Rotor Bite Limiter                                                                               |  |  |  |  |
| Motor enclosed in the frame                                             | Sonic System (BL4/EX/SONIC)                                                                      |  |  |  |  |
| Timing belt transmission                                                |                                                                                                  |  |  |  |  |
|                                                                         |                                                                                                  |  |  |  |  |