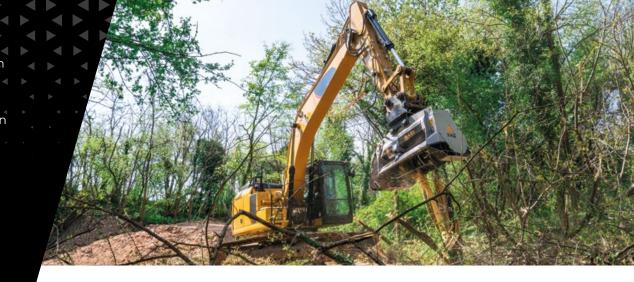

# BL4/EX/VT - BL4/EX/SONIC

The mulcher for large excavators, with Bite Limiter technology.

The BL4/EX for 18-25 ton excavators mulches trees up to 12 in in diameter and comes in two working widths: 53 in and 62 in The rotor features Bite Limiter technology. Steel limiter rings limit the reach (bite) of the teeth, reducing the amount of power needed and guaranteeing constant

The BL4/EX is ideal for handling and removing vegetation in wooded areas, especially for jobs that require a large shredding capacity and speed.

The rotor features Bite Limiter technology. Steel limiter rings limit the reach (bite) of the teeth, reducing the amount of power needed and guaranteeing constant working speed and excellent performance. The heat-treated forged-steel BL/MAX blades are made to last and can be sharpened to keep operating costs lower.