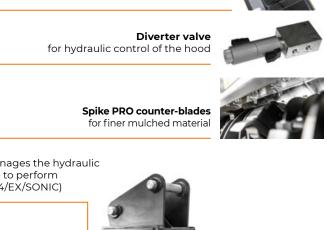

#### Sonic Systen

is a new automatic intelligent system that manages the hydraulic transmission. It makes the mulching machine to perform at the maximum capacityin all conditions (BL4/EX/SONIC)

## Dedicated rear hood (deflector)

controls mulched material output for greater safety

Rotor with Bite Limiter technology maximum productivity using the least amount of power

## **MAIN OPTIONS**

Thumb bracket with hydraulic thumb

for handling material

Sonic Systen

38-79 gal/min

Ø 12 in max

18-25 t

## STANDARD EQUIPMENT

| 110/60cc variable torque hydraulic piston motor (38-79 gpm) (BL4/EX/VT) | 110/60cc variable torque hydraulic piston motor (38-79 gpm) (BL4/EX/SONIC)  Hydraulic front hood |  |  |  |  |
|-------------------------------------------------------------------------|--------------------------------------------------------------------------------------------------|--|--|--|--|
| Bulkhead for hydraulic connections                                      |                                                                                                  |  |  |  |  |
| Flow control system valve                                               | Dedicated rear hood (deflector)                                                                  |  |  |  |  |
| Diverter valve                                                          | Adjustable skids                                                                                 |  |  |  |  |
| Safety and anticavitation valve                                         | Spike Pro counter-blade                                                                          |  |  |  |  |
| Enclosed / anti dust machine body                                       | Rotor Bite Limiter                                                                               |  |  |  |  |
| Motor enclosed in the frame                                             | Sonic System (BL4/EX/SONIC)                                                                      |  |  |  |  |
| Timing belt transmission                                                |                                                                                                  |  |  |  |  |
|                                                                         |                                                                                                  |  |  |  |  |