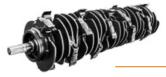

The BL4/EX is ideal for handling and removing vegetation in wooded areas, especially for jobs that require a large shredding capacity and speed.

The rotor features Bite Limiter technology. Steel limiter rings limit the reach (bite) of the teeth, reducing the amount of power needed and guaranteeing constant working speed and excellent performance. The heat-treated forged-steel BL/MAX blades are made to last and can be sharpened to keep operating costs lower.

#### **ROTOR TYPE BL**

BLADE BL/MAX (standard)