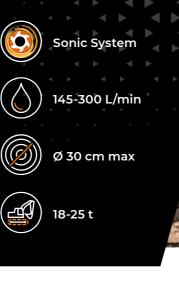

| MODEL                       | BL4/EX/VT 125 | BL4/EX/VT 150 | BL4/EX/SONIC 125 | BL4/EX/SONIC 150 |
|-----------------------------|---------------|---------------|------------------|------------------|
| Flow rate (L/min)           | 145-300       | 145-300       | 145-300          | 145-300          |
| Pressure (bar)              | 220-350       | 220-350       | 220-350          | 220-350          |
| Excavator weight (t)        | 18-25         | 18-25         | 18-25            | 18-25            |
| Working width (mm)          | 1347          | 1587          | 1347             | 1587             |
| Weight (kg)                 | 1580          | 1685          | 1580             | 1685             |
| Rotor diameter (mm)         | 465           | 465           | 465              | 465              |
| Max shredding diameter (mm) | 300           | 300           | 300              | 300              |
| No. blades type BL/MAX      | 22            | 26            | 22               | 26               |