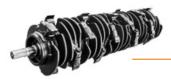

The rotor features Bite Limiter technology. Steel limiter rings limit the reach (bite) of the teeth, reducing the amount of power needed and guaranteeing constant working speed and excellent performance. The heattreated forged-steel BL MAX blades are made to last and can be sharpened to keep operating costs lower.

### Bite Limiter technology maximum productivity using the least amount of power