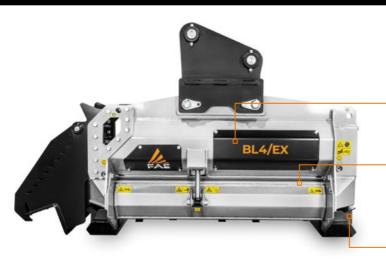

# The mulcher for large excavators, with Bite Limiter technology.

The BL4/EX for 18-25 ton excavators mulches trees up to 30 cm in diameter and comes in two working widths: 135 cm and 160 cm.

The BL4/EX is ideal for handling and removing vegetation in wooded areas, especially for jobs that require a large shredding capacity and speed.

The rotor features Bite Limiter technology. Steel limiter rings limit the reach (bite) of the teeth, reducing the amount of power needed and guaranteeing constant working speed and excellent performance. The heattreated forged-steel BL MAX blades are made to last and can be sharpened to keep operating costs lower.

# Dedicated rear hood (deflector)

controls mulched material output for greater safety

### Bite Limiter technology maximum productivity using the least amount of power