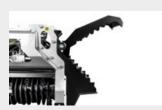

# The mulcher for large excavators, with Bite Limiter technology.

The BL4/EX for 18-25 ton excavators mulches trees up to 30 cm in diameter and comes in two working widths: 135 cm and 160 cm.

The BL4/EX is ideal for handling and removing vegetation in wooded areas, especially for jobs that require a large shredding capacity and speed.

# Dedicated rear hood (deflector)

controls mulched material output for greater safety