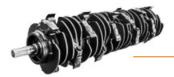

0/60 cc VT (Variable Torque) motor for noticeably better performance, increased torque when needed, and minimal risk of rotor stalling.



### **Hydraulic front hood**

for optimal mulching, reduces the ejection of mulched material (optional)

## Spike PRO counter-blade

the distribution of the new Spike PRO counter-blades inside the shredding chamber guarantees a better finish of the mulched material



**Hydraulic piston motor** Variable Torque (VT)





### Sonic System

is a new automatic intelligent system that manages the hydraulic transmission. It makes the mulching machine to perform at the maximum capacity in all conditions (BL3/EX/SONIC)



useful in moving material to be mulched (optional)

#### Adjustable material deflector

controls mulched material output for greater safety



#### **Bite Limiter rotor**

special steel limiter rings control the depth of cut



## **MAIN OPTIONS**



Customized attachment bracket



Thumb bracket and hydraulic thumb useful in moving material to be mulched



Sonic System



120-210 L/min



Ø 20 cm max



14-20 t



#### STANDARD EQUIPMENT

| 110/60cc variable torque hydraulic piston motor (120-210 L/min) (BL3/EX/VT) | Bulkhead for hydraulic connections |
|-----------------------------------------------------------------------------|------------------------------------|
| 110cc variable torque hydraulic piston motor (120-210 L/min) (BL3/EX/SONIC) | Hydraulic front hood               |
| Flow control system valve                                                   | Dedicated rear hood (deflector)    |
| Diverter valve