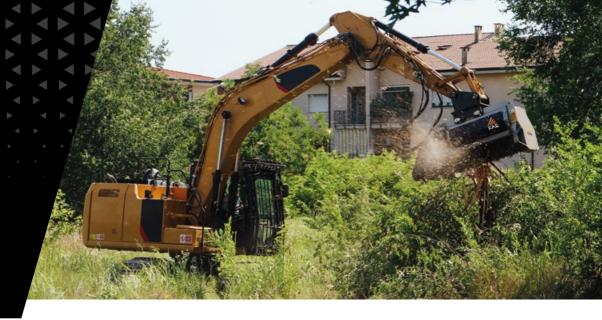

# The mulcher with Bite Limiter technology for large and midsize excavators

BL3/EX for 14-20 ton excavators mulches trees with a max. diameter of 20 cm and is available in two working widths: 134 cm and 158 cm. The rotor features Bite Limiter technology. Steel limiter rings limit the depth of cut, which reduces power demand and guarantees speed and exceptional performance.