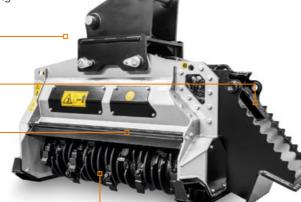

### **Hydraulic front hood**

for optimal mulching, reduces the ejection of mulched material (optional)

## Spike PRO counter-blade

the distribution of the new Spike PRO counter-blades inside the shredding chamber guarantees a better finish of the mulched material

**Hydraulic piston motor** Variable Torque (VT)

#### Adjustable material deflector

controls mulched material output for greater safety

#### **Bite Limiter rotor**

special steel limiter rings control the depth of cut