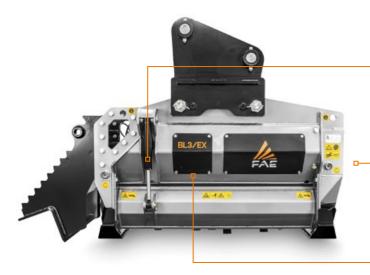

### **Hydraulic front hood**

for optimal mulching, reduces the ejection of mulched material (optional)

## Spike PRO counter-blade

the distribution of the new Spike PRO counter-blades inside the shredding chamber guarantees a better finish of the mulched material

**Hydraulic piston motor** Variable Torque (VT)

#### Adjustable material deflector

controls mulched material output for greater safety

#### **Bite Limiter rotor**

special steel limiter rings control the depth of cut