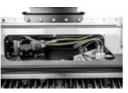

The heat-treated forged-steel BL blades are durable and can be sharpened, lowering operating costs.
BL3/EX has a 110/60 cc VT (Variable Torque) motor for noticeably better performance, increased torque when needed, and minimal risk of rotor stalling.

#### STANDARD EQUIPMENT

| 110/60cc variable torque hydraulic piston motor (120-210 L/min) (BL3/EX/VT) | Bulkhead for hydraulic connections |
|-----------------------------------------------------------------------------|------------------------------------|
| 110cc variable torque hydraulic piston motor (120-210 L/min) (BL3/EX/SONIC) | Hydraulic front hood               |
| Flow control system valve                                                   | Dedicated rear hood (deflector)    |
| Diverter valve                                                              | Adjustable skids                   |
| Safety and anticavitation valve                                             | Spike Pro counter-blade            |
| Enclosed / anti dust machine body                                           | Rotor Bite Limiter                 |
| Motor enclosed in the frame                                                 | Sonic System (BL3/EX/SONIC)        |
| Timing belt transmission                                                    |                                    |