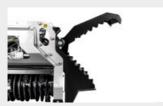

#### **Bite Limiter rotor**

special steel limiter rings control the depth of cut