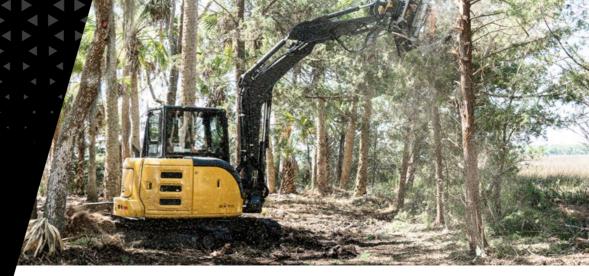

# FORESTRY MULCHERS FOR EXCAVATORS

# **BL1/EX - BL1/EX/VT**

# Forestry mulcher with Bite Limiter technology.

FAE introduces a new line of professional mulchers for excavators equipped with Bite Limiter technology. Special steel limiter rings limit the depth of blade action, reducing the demand for power, guaranteeing speed and exceptional performance. The BL1/EX - BL1/EX/VT (for 4-7.5 t excavators) has a 800 mm working width and can mulch logs up to 12 cm in diameter.

The piston engine (with manually controlled variable displacement) makes it easy to use this mulcher on different excavators with different oil flow rates. The BL1/EX-BL1/EX/VT has a rotor equipped with a heat-treated forged steel tooth holder, together with Type BL/MINI blades. This light, compact mulcher is easy to maneuver and perfect for various types of forestry work.