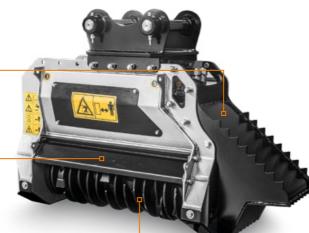

# Forestry mulcher with Bite Limiter technology.

FAE introduces a new line of professional mulchers for excavators equipped with Bite Limiter technology. Special steel limiter rings limit the depth of blade action, reducing the demand for power, guaranteeing speed and exceptional performance. The BL1/EX - BL1/EX/VT (for 4-7.5 t excavators) has a 800 mm working width and can mulch logs up to 12 cm in diameter.

# **Dedicated rear hood (deflector)** controls mulched material

controls mulched material output for greater safety

Bite Limiter rotor

special steel limiter rings control the depth of cut

### **MAIN OPTIONS**

**Attachment bracket** 

Excavator stand and thumb bracket

useful in moving material to be mulched

**Hydraulic front hood** 