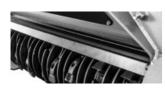

# **Dedicated rear hood (deflector)** controls mulched material

controls mulched material output for greater safety

Bite Limiter rotor

special steel limiter rings control the depth of cut