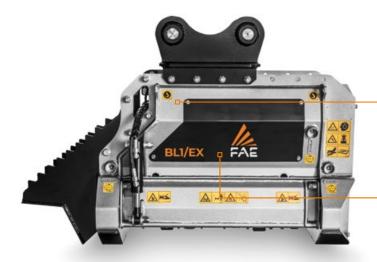

# Forestry mulcher with Bite Limiter technology.

FAE introduces a new line of professional mulchers for excavators equipped with Bite Limiter technology. Special steel limiter rings limit the depth of blade action, reducing the demand for power, guaranteeing speed and exceptional performance. The BL1/EX - BL1/EX/VT (for 4-7.5 t excavators) has a 800 mm working width and can mulch logs up to 12 cm in diameter.

### Hydraulic front trap door

helps contain debris and achieves finer sizing (optional)

Hydraulic piston motor with manual displacement control integrated relief valve and anticavitation valve

#### **Custom made thumb bracket**

to move and reposition material

# **Dedicated rear hood (deflector)** controls mulched material

controls mulched material output for greater safety

Bite Limiter rotor

special steel limiter rings control the depth of cut

### **MAIN OPTIONS**

**Attachment bracket** 

Excavator stand and thumb bracket

useful in moving material to be mulched

**Hydraulic front hood** 