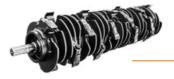

The piston engine (with manually controlled variable displacement) makes it easy to use this mulcher on different excavators with different oil flow rates. The BL1/EX-BL1/EX/VT has a rotor equipped with a heat-treated forged steel tooth holder, together with Type BL/MINI blades. This light, compact mulcher is easy to maneuver and perfect for various types of forestry work.

## ROTOR TYPE BL

BLADE BL/MINI (standard)

TOOTH C/3/MINI (option)