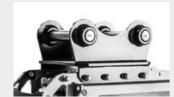

#### **Custom made thumb bracket**

to move and reposition material

### **MAIN OPTIONS**

**Attachment bracket** 

Excavator stand and thumb bracket

useful in moving material to be mulched

**Hydraulic front hood** 