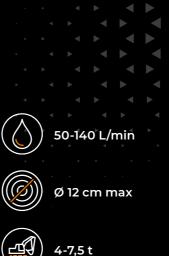

# Forestry mulcher with Bite Limiter technology.

FAE introduces a new line of professional mulchers for excavators equipped with Bite Limiter technology. Special steel limiter rings limit the depth of blade action, reducing the demand for power, guaranteeing speed and exceptional performance. The BL1/EX - BL1/EX/VT (for 4-7.5 t excavators) has a 800 mm working width and can mulch logs up to 12 cm in diameter.

| MODEL                       | BL1/EX-75 | BL1/EX/VT-75 |
|-----------------------------|-----------|--------------|
| Flow rate (L/min)           | 50-130    | 65-140       |
| Pressure (bar)              | 180-350   | 180-350      |
| Excavator weight (t)        | 4-7,5     | 4-7,5        |
| Working width (mm)          | 800       | 800          |
| Weight (kg)                 | 385       | 390          |
| Rotor diameter (mm)         | 310       | 310          |
| Max shredding diameter (mm) | 120       | 120          |
| No. blades type BL/MINI     | 14        | 14           |
|                             |           |              |