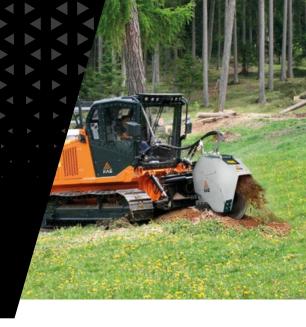

# Hydraulic stump cutters for higher horse power carriers.

The 500/SC can shred large stumps and roots up to 60 cm in diameter and 105 cm deep. The hydraulic and proportional swing control allows to work on wide surfaces without moving the vehicle.

400-500 hp

Ø 60 cm max

Depth 105 cm

Hydraulic motor with relief valve

Hydraulic and proportional swing control

Poly Chain belts transmission optimal power managment

Interchangeable protection chains with safely deflects debris limit the escape of the shredded material