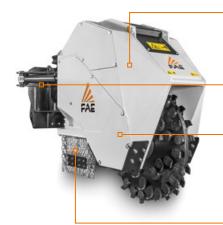

400-500 hp

Ø 60 cm max

Depth 105 cm

Hydraulic motor with relief valve

Hydraulic and proportional swing control

Poly Chain belts transmission optimal power managment

Interchangeable protection chains with safely deflects debris limit the escape of the shredded material

### **DISC ROTOR**